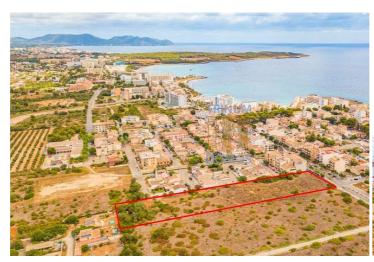

## Land Te koop in Manacor, Mallorca

1.200.000€

Plot located at the entrance of S'Illot, on the avenue towards Cala Morlanda, a few meters walking to the cove and the center of S'Illot. The plot, totally flat, is located on one of the main avenues of the commercial area. The plot is sold together with a preliminary plan for the parceling of the land a planning for the construction of 45 houses, both singlefamily and multi-family, it is also possible to build other types of properties with different uses. In planning, there is a green zone. The price does not include the corresponding taxes of the sale, nor the notary and property registration fees.

Residencial

0 badkamers

♣ 6.453m² Perceelgrootte