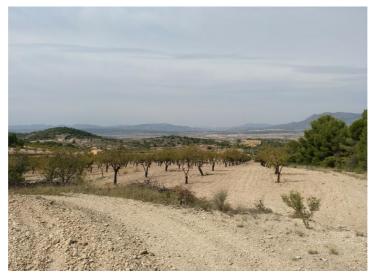

## Land Te koop in Abanilla, Murcia 22.950€

Plot of 5,020 square meters in terms of Abanilla. It has some fruit trees such as almond and olive trees. It is buildable. It has the possibility to put water and electricity. We are specialists in the Costa Blanca and Costa Calida specialising in the Alicante and Murcia Inland regions with a particular emphasis on Elda, Pinoso, Aspe, Elche and surrounding areas. We are an established, well known and trusted company that has built a solid reputation amongst buyers and sellers since we began trading in 2004. We offer a complete service with no hidden charges or surprises, starting with sourcing the property, right through to completion, and an unrivalled after sales service which includes property management, building services, and general help and advice to make your new house a home. With a portfolio of well over 1400 properties for sale, we are confident that we can help, so just let us know your preferred property, budget and location, and we will do the rest.