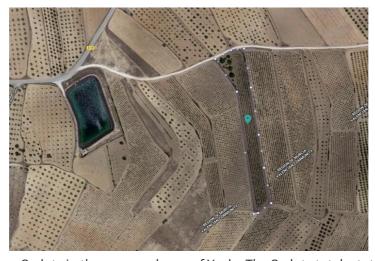

## Land Te koop in Yecla, Murcia 27.900€

Plots in Raspay - Yecla. We have 3 plots in the same polygon of Yecla. The 3 plots total a total of 18912 square meters. They have water. Beautiful views of the mountains. Plot of 6239 m2Plot of 7050 m2Plot of 5623 m2If you have any questions, do not hesitate to contact us to get more information. If you are looking for a plot, you are in the right place. We are specialists in the Costa Blanca and Costa Calida specialising in the Alicante and Murcia Inland regions with a particular emphasis on Elda, Pinoso, Aspe, Elche and surrounding areas. We are an established, well known and trusted company that has built a solid reputation amongst buyers and sellers since we began trading in 2004. We offer a complete service with no hidden charges or surprises, starting with sourcing the property, right through to completion, and an unrivalled after sales service which includes property management, building services, and general help and advice to make your new house a home. With a portfolio of well over 1400 properties for sale, we are confident that we can help, so just let us know your preferred property, budget and location, and we will do the rest.