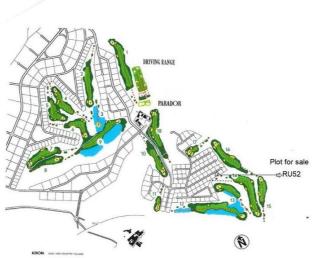

## Land Te koop in Campo de Golf, Murcia 200.000€

\*1ST LINE GOLF PLOT, for residential use in ALTAONA GOLF, with an area of 1009 m2, rectangular in shape. With a buildable area of 564,50m2 and a maximun foor print of 35% .Maximum height 6m. and 2 storeys.\*Altaona Golf and Country Village, an exclusive and secure residential estate, with 18-hole golf course, paddle, tennis court, with access to kms. of running hiking and cycling tracks; 24 / 7 private security; Club house / Restaurant; New Restaurant open now, and more services opening imminent. The resort is growing fast and increasing their properties values massively. NOW is the time to buy and build your dream home.10 minutes to CORVERA AIRPORT, 10 minutes to the New Comercial Centre "MONTEVIDA" in La Alberca with many shops, and amenities. 15 min. to Murcia town, and 20 min. to the coast. Altaona, is the place to live, enjoying the tranquillity, in direct contact with nature, a new chapter in your live, the quality life style you deserve.