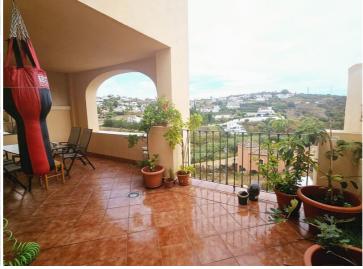

## 2 slaapkamer Appartement Te koop in Estepona, Málaga 350.000€

This fantastic 2 bedroom apartment is for sale in Doña Lucia Golf Resort in Estepona. It is flanked by 2 golf courses, Azata Golf and Valle Romano Golf, and so enjoys the peace and tranquillity of its surroundings whilst being only a 5 minute drive to town and amenities. The apartment itself is absolutely immaculate. The modern kitchen is fully fitted with high quality appliances, the large sitting room come dining room is spacious and very bright thanks to the large terrace spanning the width of both the sitting room and the master bedroom. Both bedrooms are large with the master bedroom enjoying plenty of wardrobe space and a stylish en-suite bathroom with bath. The second bedroom is a large double room with a second, full bathroom with shower.

The apartment itself is really spacious and the terrace makes this property feel even more so due to its size and open views. The fact that it is partially covered allows for year round use, offering an extended living area for those looking for more space. The other half of the terrace is uncovered allowing for private sunbathing throughout the year. Features: A/C throughout the apartment, Fireplace, Domotics, Electric shutters, Modern kitchen, Separate utility room, marble floors and bathroom.