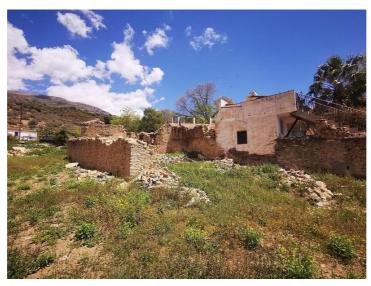

## Land for sale in Periana, Málaga 75,000€

Parcela Cortijo Blanco is a fantastic sized, mostly level plot of 2400m2 with direct access off a main road at the top near to where the ruin sits. Peaceful and quiet this plot has much potential and the buyer with the right ideas could transform this into an idyllic setting for a well sized new build property with extensive gardens and a pool with lake and mountain views. We estimate that a total invenstment of 230,000 euros could leave you with a property worth 325,000€ in todays current market. The key point apart from the access, views and build size is the plot size as most buildable plots are a maximum 1000m2 which makes this all the more interesting at 2400€ of usable land!!!!!.