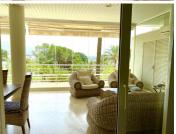

The apartment is 275 m2 built and has 2 good sized bedrooms, all with panoramic view and en-suite bathroom. The living room and dining area is open plan with views towards the mountains and with access to a 60 m2 of terrace divided into two spaces (one open-air), facing to the sea at south-east. Private garden terrace made of volcanic stones and exotic plants recently renovated.

The kitchen is fully equipped there is underfloor heating and air conditioning throughout the apartment.

The appartment comes fully furnished down to the last detail. Ready to live. With Bang & Olufsen sound system, TV, €15,000 value made-of-horse hair Hästens bed, all appliances, blinds + electric awnings with remote control, etc. Three-phase electrical installation.