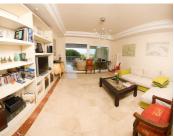

The apartment is 275 m2 built and has 2 good sized bedrooms, all with panoramic view and en-suite bathroom. The living room and dining area is open plan with views towards the mountains and with access to a 60 m2 of terrace divided into two spaces (one open-air), facing to the sea at south-east. Private garden terrace made of volcanic stones and exotic plants recently renovated.

The kitchen is fully equipped there is underfloor heating and air conditioning throughout the apartment.

The appartment comes fully furnished down to the last detail. Ready to live. With Bang & Olufsen sound system, TV, €15,000 value made-of-horse hair Hästens bed, all appliances, blinds + electric awnings with remote control, etc. Three-phase electrical installation.