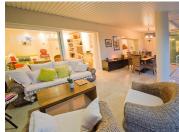

The apartment is 275 m2 built and has 2 good sized bedrooms, all with panoramic view and en-suite bathroom. The living room and dining area is open plan with views towards the mountains and with access to a 60 m2 of terrace divided into two spaces (one open-air), facing to the sea at south-east. Private garden terrace made of volcanic stones and exotic plants recently renovated.

The kitchen is fully equipped there is underfloor heating and air conditioning throughout the apartment.

The appartment comes fully furnished down to the last detail. Ready to live. With Bang & Olufsen sound system, TV, €15,000 value made-of-horse hair Hästens bed, all appliances, blinds + electric awnings with remote control, etc. Three-phase electrical installation.