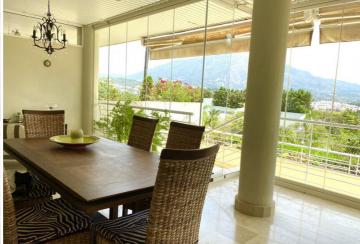

This stunning apartment is located on a tranquil street, overlooking the golf course, la concha and the sea. The apartment is close to all amenities and just a short drive from Puerto Banus, local schools, supermarkets, restaurants and everything you need.

The apartment is 275 m2 built and has 2 good sized bedrooms, all with panoramic view and en-suite bathroom. The living room and dining area is open plan with views towards the mountains and with access to a 60 m2 of terrace divided into two spaces (one open-air), facing to the sea at south-east. Private garden terrace made of volcanic stones and exotic plants recently renovated.