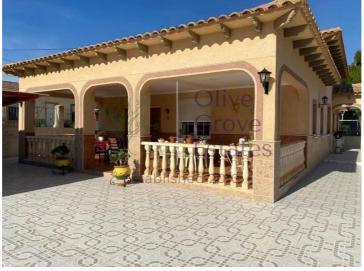

## 4 slaapkamer Villa Te koop in Monóver, Alicante 205.000€

Dit charmante huis met één verdieping in Retjola is instapklaar en biedt 163 m² zorgvuldig onderhouden woonruimte. Het huis is ontworpen voor comfort en gemak en beschikt over 4 goed geproportioneerde slaapkamers en 2 moderne badkamers. De ruime woon-eetkamer is perfect voor entertainment en familiebijeenkomsten, terwijl de volledig uitgeruste keuken de droom van elke culinaire liefhebber is. Extra functionele ruimtes zijn onder meer een speciale wasruimte en een prachtige veranda van 20 m², ideaal om te ontspannen en te genieten van het buitenleven.

Gelegen op een omheind perceel van 708 m², biedt het pand voldoende buitenvoorzieningen. Er is handige parkeergelegenheid voor 2 auto's (25 m²) met een automatische poort voor gemakkelijke toegang. Het buitenleven wordt verder versterkt door een prachtig tuinhuisje van 31 m², perfect om buiten te dineren en te ontspannen, een barbecueplek van 8 m² om buiten te koken, en een opslagruimte van 20 m² die voldoende ruimte biedt voor gereedschap en apparatuur.