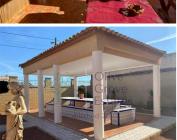

Gelegen op een omheind perceel van 708 m², biedt het pand voldoende buitenvoorzieningen. Er is handige parkeergelegenheid voor 2 auto's (25 m²) met een automatische poort voor gemakkelijke toegang. Het buitenleven wordt verder versterkt door een prachtig tuinhuisje van 31 m², perfect om buiten te dineren en te ontspannen, een barbecueplek van 8 m² om buiten te koken, en een opslagruimte van 20 m² die voldoende ruimte biedt voor gereedschap en apparatuur.