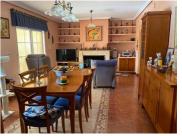

Het interieur van het huis is net zo indrukwekkend, met hoogwaardig eiken timmerwerk en steengoedvloeren. Voor extra luxe is het huis voorzien van een muzieksysteem met achtergrondmuziek, een waterontharder, een charmante lage schoorsteen en praktische zonneschermen. Beide badkamers zijn stijlvol ingericht met douches, schermen en elegante wastafels met geïntegreerd meubilair.