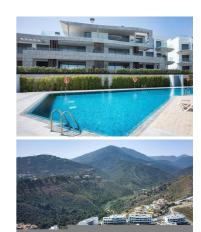

## 2.500.000€

Penthouse Skyline is situated in the prestigious Real de la Quinta Residential Country Club Resort in Benahavís. This newly built penthouse offers an array of amenities, including a wellness center, gym, spa, and golf course. With its south-facing orientation, it provides panoramic views of the lake, mountains, golf course, town, and sea, spanning 187 sqm of living space and a 163 sqm terrace.

Designed with sophistication, this penthouse features four spacious bedrooms, three bathrooms, and a guest toilet on a single floor for easy access. The interior boasts Siemens appliances and premium materials. The expansive terrace includes a private pool and ample space for relaxation and entertainment, complemented by a communal garden and pool.

Security is paramount in this gated community, which also offers three parking spaces and a private storage room. Fully furnished in a modern style, Penthouse Skyline epitomizes elegant living in a serene environment, just minutes from local shops, schools, and the beach.