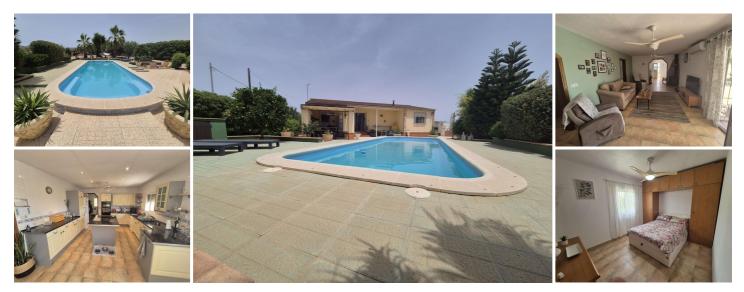

## 3 slaapkamer Villa Te koop in Los Puertos de Arriba, Murcia 156.000€

We are delighted to offer this spacious 3 bed, 2 bath detached property of 142m2 build on a plot of 1,900m2 benefitting from a fully fenced parcel of land and a private 10m x 5m swimming pool with large tiled terrace surround providing an ideal area for relaxation and entertainment.

Entering the property from the left-hand side via steps or disabled ramp into a spacious, bright and airy open-plan dining-kitchen. The kitchen is fully fitted with ample floor cupboards with attractive cream wooden doors and a black worktop, a composite 1 ½ sink and draining board, a very useful central workstation with further storage space and a ceramic hob, plus some glazed wall cupboards which extend into the dining area. There is a double eye-level oven, dish-washer, a tall fridge and freezer also included and two ceiling fans. There is also access from the kitchen to a utility area which includes a Belfast sink, connection for a washing machine, even more storage space and two electric water heaters that can operated separately as required. Additionally, there is a front entrance option via the utility room with steps leading down into the front garden.

The large sitting room is accessed via a wide archway off the kitchen and all the rest of the house is accessed from here. It benefits from a corner fireplace with a free-standing log burner which in the cooler months heats the whole living space. There are two ceiling fans and glazed double patio doors which open out into the rear terrace and the pool area.

There are three bedrooms, the smallest of which doubles up as an office and bedroom with a pull-down single bed and a fitted desking with shelves. The main double bedroom has fitted wardrobes with cupboards across over the bed, a ceiling fan and an en-suite shower room with large walk-in shower, low-flush W.C., a Pedestal sink with mirror over