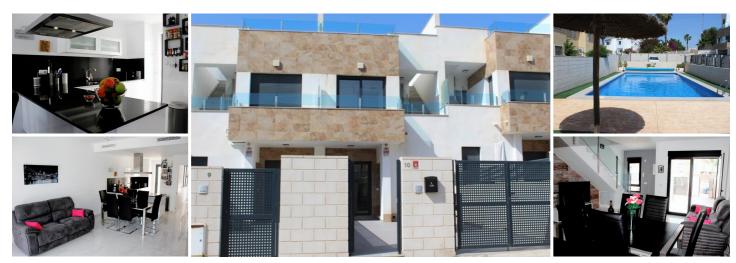

## 3 slaapkamer Gezinswoning Te koop in Orihuela Costa, Alicante 275.000€

"READY TO MOVE IN" We are delighted to offer for sale this superb, modern 96m2 TOWNHOUSE located within Residencial ALTOS DE VILLAMARTIN with walking distance to Villamartin Plaza,3 bedrooms and 3 bathrooms. These modern houses have a light and spacious open plan concept with fitted kitchen a laundry area, lounge and dining area,1 bedroom and bathroom on thr ground floor. Internal stairs lead up to the first floor with 2 double-sized bedrooms all with built-in wardrobes and ensuite bathroom with walk-in shower. Continuing up the stairs to the approximately 40m2 solarium where you can enjoy the sun all day long, the perfect place to relax. This lovely, modern house is sold fully furnished and has Automatic blinds, central hot/cold air-conditioning throughout the house. Just a 15-minute walk from the widely known Villamartin Plaza which is situated close to the golf course and Club house, it has a vast selection of amenities including; shops, bars, restaurants, pharmacy along with a regular bus service. Just a short drive will bring you to the largest shopping centre in the Alicante region, Zenia Boulevard with over 150 shops, bars and restaurants. There are several sandy beaches nearby – Playa Flamenca and La Zenia ,CaboRoig, Campoamor being the nearest and a weekly street market in Playa Flamenca where you can purchase all your fresh produce along with a range of local goods. Villamartin Golf is a popular green residential area located on the Southern Costa Blanca (Province of Alicante). It has a wide selection of services and amenities along with access to the wonderful golf courses of Las Ramblas, Campoamor, Las Colinas. The international school of El Limonar is also located in Villamartin area and teaches in both English and Spanish. The nearest airports are Alicante and Covera Murcia, both approx. 45 mins drive. MUST BE SEEN!!