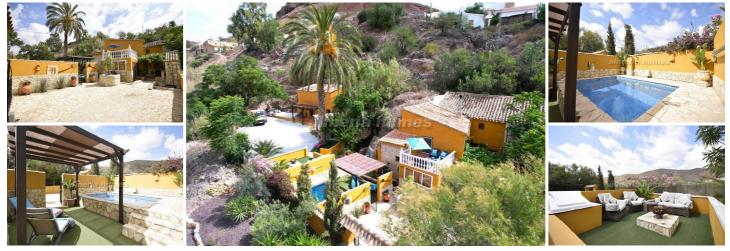

The property features two gated entrances. The first gate opens to a large stone paved sun terrace offering ample space for seating and sun bathing. The terrace can also be used for extra parking if required. On the left of the terrace a gate opens into a beautiful private pool area with a plunge pool, covered seating area laid with artificial grass and an outside shower. By the pool area there is a stunning natural waterfall which flows constantly.

Above the pool area there is a lovely private terrace laid with artificial grass which provides a lovely space for seating and entertaining. The grounds include a large gravelled parking area, accessible through the second set of gates, with ample parking space and various trees and plants including fruit trees. By the parking area there is a lovely glazed sunroom which serves as an entertaining/dining area. By the sunroom there is a two-storey outbuilding. On the ground floor there is a fantastic kitchen with a corner chimney for roasting meals, and a convenient toilet and utility room. Both rooms share a lovely shaded seating area, ideal for seating and relaxing. The upstairs of the outbuilding is unfinished but accessible via a side door. The outbuilding could be used to create a self contained apartment.