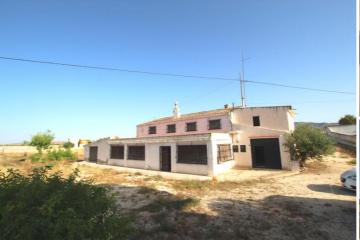

## 6 slaapkamer Landhuis Te koop in Torrevieja, Alicante 259.995€

This wonderful country house, is full of interesting places. First, the plot has 40,000 m2 and has some boxes for horses, making it ideal for riding and caring for horses. It also has some fruit trees and shade, a small pine forest, and a cistern. The property built, has in total approximately 400m2. The house has two floors, the ground floor of 200m2 with living room, kitchen and toilet. The top floor has 80 m2 and has 3 bedrooms and another bathroom. The ground floor, communicates with a cave house of 100m2, this cave house has 2 bedrooms, 1 bathroom and another kitchen, so it is perfect to accommodate guests or use it as a vacation rental. The cave has 2 independent accesses to the street.On the other hand, the property has an underground cellar of 700m.The house is delivered with the furniture and electrical appliances that it has. It has barbecue, storage room, 2 garages, terrace, solarium, fireplace, security bars in the windows, so it is ready to move into. If you like this special property, please, do not hesitate to contact us to arrange a visit. We are specialists in the Costa Blanca and Costa Calida specialising in the Alicante and Murcia Inland regions with a particular emphasis on Elda, Pinoso, Aspe, Elche and surrounding areas. We are an established, well known and trusted company that has built a solid reputation amongst buyers and sellers since we began trading in 2004. We offer a complete service with no hidden charges or surprises, starting with sourcing the property, right through to completion, and an unrivalled after sales service which includes property management, building services, and general help and advice to make your new house a home. With a portfolio of well over 1400 properties for sale, we are confident that we can help, so just let us know your preferred property, budget and location, and we will do the rest.