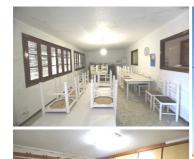

## 6 slaapkamer Landhuis Te koop in Torrevieja, Alicante 259.995€

This wonderful country house, is full of interesting places. First, the plot has 40,000 m2 and has some boxes for horses, making it ideal for riding and caring for horses. It also has some fruit trees and shade, a small pine forest, and a cistern. The property built, has in total approximately 400m2. The house has two floors, the ground floor of 200m2 with living room, kitchen and toilet. The top floor has 80 m2 and has 3 bedrooms and another bathroom. The ground floor, communicates with a cave house of 100m2, this cave house has 2 bedrooms, 1 bathroom and another kitchen, so it is perfect to accommodate guests or use it as a vacation rental. The cave has 2 independent accesses to the street.On the other hand, the property has an underground cellar of 700m.The house is delivered with the furniture and electrical appliances that it has. It has barbecue, storage room, 2 garages, terrace, solarium, fireplace, security bars in the windows, so it is ready to move into. If you like this special property, please, do not hesitate to contact us to arrange a visit. We are specialists in the Costa Blanca and Costa Calida specialising in the Alicante and Murcia Inland regions with a particular emphasis on Elda, Pinoso, Aspe, Elche and surrounding areas. We are an established, well known and trusted company that has built a solid reputation amongst buyers and sellers since we began trading in 2004. We offer a complete service with no hidden charges or surprises, starting with sourcing the property, right through to completion, and an unrivalled after sales service which includes property management, building services, and general help and advice to make your new house a home. With a portfolio of well over 1400 properties for sale, we are confident that we can help, so just let us know your preferred property, budget and location, and we will do the rest.