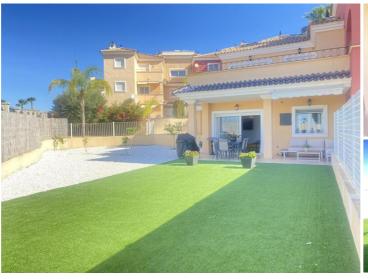

Entering the plot to access the property you find a little garden; the kitchen is open plan, toilet and washing room, amazing size for the dining area and the sitting area, from here through french door, you would access to a covered porch and the garden.

The property is attached to a block of 4 apartments and has a divisor wall in the garden which can be raised to have total privacy.

Sells unfurnished. It includes an underground parking space and 12m2 lockable storage room.