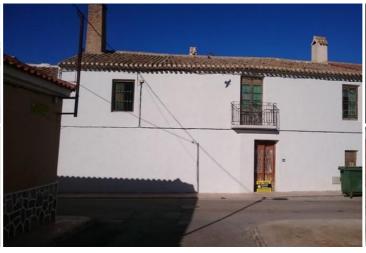

## 6 slaapkamer Villa Te koop in Fuente Alamo, Murcia 29.500€

INVESTMENT/RENOVATION PROJECT THE OLD BAKERY LA PINILLA BUILD SIZE 258m2 PLOT SIZE 134m2 IN DESIRABLE VILLAGE LOCATION WOULD MAKE EXCELLENT GUEST HOUSE/RESTAURANT. This property has substantial living accommodation above. Now reduced by 45,000 Euros.

Occupying a superior position on the main street with easy parking on the south side of the building an in easy walking distance of several bars, bank, social centre, tobacconist, school and medical centre. Just a few minutes' drive to the main towns of Las Palas, Fuente Alamo de Murcia or Mazarron town.