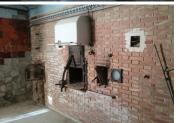

From the early 1940's this was one of the most important business's in the popular village of La Pinilla providing bread and confectionary to the area. The property is totally original inside, even down to the impressive baker's ovens and serving areas.

Internally the property comprises of entrance front and rear into the Bakery itself, which is a large open space with a kitchen/sitting room and WC off, plus a further entrance area with original staircase leading to first floor. In total the ground floor is divided into 4 rooms.