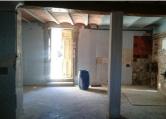

Internally the property comprises of entrance front and rear into the Bakery itself, which is a large open space with a kitchen/sitting room and WC off, plus a further entrance area with original staircase leading to first floor. In total the ground floor is divided into 4 rooms.

The first floor is mostly laid out for accommodation and comprises of eight partitioned rooms distributed as follows: 2 WC, 1 shower room with WC, 1 Kitchen with access to balcony. 5 further good sized rooms to be distributed as the new owner decides.

We have sought several builders estimates to renovate the property with a view to creating a guest house/restaurant

← 6 slaapkamers

✓ Internet Available

✓ Mains Sewerage

✓ Near Medical Centre

Parking - Off Road