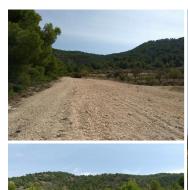

## Ander Te koop in Abanilla, Murcia 22.950€

Plot of 5,020 square meters in terms of Abanilla. It has some fruit trees such as almond and olive trees. It is buildable. It has the possibility to put water and electricity. We are specialists in the Costa Blanca and Costa Calida specialising in the Alicante and Murcia Inland regions with a particular emphasis on Elda, Pinoso, Aspe, Elche and surrounding areas. We are an established, well known and trusted company that has built a solid reputation amongst buyers and sellers since we began trading in 2004. We offer a complete service with no hidden charges or surprises, starting with sourcing the property, right through to completion, and an unrivalled after sales service which includes property management, building services, and general help and advice to make your new house a home. With a portfolio of well over 1400 properties for sale, we are confident that we can help, so just let us know your preferred property, budget and location, and we will do the rest.