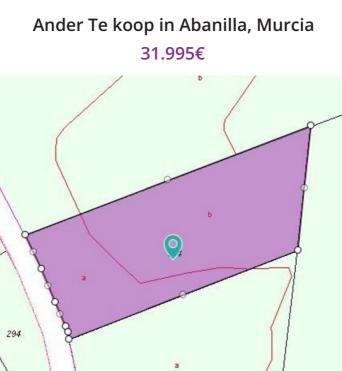

Plot in Abanilla with 2577m2, it can be built on, to a max on one level of 250m2 or on 2 levels can be built 200m2 on each. to a total of 400m2We have a large portfolio of properties in the Costa Blanca and Costa Calida areas, specialising in country properties, villas, fincas, building plots and design and build options in the Alicante and Murcia regions with a particular emphasis on Elda, Monovar, Pinoso, Sax, Villena, Aspe, Fortuna, Albacete and many more surrounding areas. We have been established since 2004 and have decades of experience between the team which we bring to bear to help you find and secure your new dream home. We help you every step of the way to make sure your purchase in Spain is safe and hassle free. We are not here to sell you a property, we are here to help you realise your dream and find what is right for you. With us you are in the safest hands. Contact us now to have a no obligation chat about how you too can realise your dreams.