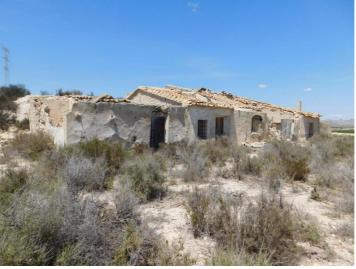

## 3 slaapkamer Land Te koop in Fortuna, Murcia 150.000€

Plot of Land with Ruin Located in La Matanza Forfuna with Permission to Build. I am happy to present this fabulous plot of land with ruin located in La Matanza, Forfuna. Very close to the urbanization of El Reloj. Fully legal on Rustic land. The land does come with permission to build a villa of 145m2. This permission form will need to be checked at the local town hall for any updates as was issued in 2005. This finca comes with 29,998 m2 of land which is mainly on flat ground surrounded by wonderful mountain views. It also has access to water if you wish to connect to mains. A brief description of the new property: it will be built in a horse shoe shape benefiting from an interior courtyard access by all rooms. The main living room will be in the middle with an independant kitchen and master bedroom with ensuite on the right, the remaining 2 double bedrooms and family bathroom on the left. Electric will need to be installed, permission was granted for mains or solar panels. 12 panels and a backup generator will cost about €14,000. A septic tank will need to be installed. Only a short drive to El Reloj where you can find the local bar, with nearling towns of Fortuna having plenty of amenities. The municipality is especially known for the Fortuna-Leana spa, for its great archaeological heritage and for its Ibero-Roman Sodales festivals, one of the most important historical festivals in the Region of Murcia, which have been declared of Regional tourist interest and are They are celebrated in the middle of August, coinciding with the Patron Saint Festivities in Honor of San Roque. The Leana spa is considered one of the oldest in Spain, since its origin dates back to the 1st century after Christ, in which the Romans built a spa nymphaeum very close to the current one, due to its curative nature. And a thermal spring from the waters that flowed from there. Very close connection to the railway and motorway for the airports.