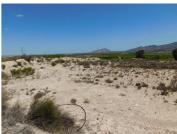

## 3 slaapkamer Land Te koop in Fortuna, Murcia 150.000€

Plot of Land with Ruin Located in La Matanza Forfuna with Permission to Build. I am happy to present this fabulous plot of land with ruin located in La Matanza, Forfuna. Very close to the urbanization of El Reloj. Fully legal on Rustic land. The land does come with permission to build a villa of 145m2. This permission form will need to be checked at the local town hall for any updates as was issued in 2005. This finca comes with 29,998 m2 of land which is mainly on flat ground surrounded by wonderful mountain views. It also has access to water if you wish to connect to mains. A brief description of the new property: it will be built in a horse shoe shape benefiting from an interior courtyard access by all rooms. The main living room will be in the middle with an independant kitchen and master bedroom with ensuite on the right, the remaining 2 double bedrooms and family bathroom on the left. Electric will need to be installed, permission was granted for mains or solar panels. 12 panels and a backup generator will cost about €14,000. A septic tank will need to be installed. Only a short drive to El Reloj where you can find the local bar, with nearling towns of Fortuna having plenty of amenities. The municipality is especially known for the Fortuna-Leana spa, for its great archaeological heritage and for its Ibero-Roman Sodales festivals, one of the most important historical festivals in the Region of Murcia, which have been declared of Regional tourist interest and are They are celebrated in the middle of August, coinciding with the Patron Saint Festivities in Honor of San Roque. The Leana spa is considered one of the oldest in Spain, since its origin dates back to the 1st century after Christ, in which the Romans built a spa nymphaeum very close to the current one, due to its curative nature. And a thermal spring from the waters that flowed from there. Very close connection to the railway and motorway for the airports.