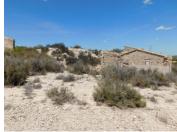

## 3 slaapkamer Land Te koop in Fortuna, Murcia 150.000€

Plot of Land with Ruin Located in La Matanza Forfuna with Permission to Build. I am happy to present this fabulous plot of land with ruin located in La Matanza, Forfuna. Very close to the urbanization of El Reloj. Fully legal on Rustic land. The land does come with permission to build a villa of 145m2. This permission form will need to be checked at the local town hall for any updates as was issued in 2005. This finca comes with 29,998 m2 of land which is mainly on flat ground surrounded by wonderful mountain views. It also has access to water if you wish to connect to mains. A brief description of the new property: it will be built in a horse shoe shape benefiting from an interior courtyard access by all rooms. The main living room will be in the middle with an independant kitchen and master bedroom with ensuite on the right, the remaining 2 double bedrooms and family bathroom on the left. Electric will need to be installed, permission was granted for mains or solar panels. 12 panels and a backup generator will cost about €14,000. A septic tank will need to be installed. Only a short drive to El Reloj where you can find the local bar, with nearling towns of Fortuna having plenty of amenities. The municipality is especially known for the Fortuna-Leana spa, for its great archaeological heritage and for its Ibero-Roman Sodales festivals, one of the most important historical festivals in the Region of Murcia, which have been declared of Regional tourist interest and are They are celebrated in the middle of August, coinciding with the Patron Saint Festivities in Honor of San Roque. The Leana spa is considered one of the oldest in Spain, since its origin dates back to the 1st century after Christ, in which the Romans built a spa nymphaeum very close to the current one, due to its curative nature. And a thermal spring from the waters that flowed from there. Very close connection to the railway and motorway for the airports.