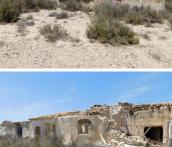

## 3 slaapkamer Land Te koop in Fortuna, Murcia 150.000€

Plot of Land with Ruin Located in La Matanza Forfuna with Permission to Build. I am happy to present this fabulous plot of land with ruin located in La Matanza, Forfuna. Very close to the urbanization of El Reloj. Fully legal on Rustic land. The land does come with permission to build a villa of 145m2. This permission form will need to be checked at the local town hall for any updates as was issued in 2005. This finca comes with 29,998 m2 of land which is mainly on flat ground surrounded by wonderful mountain views. It also has access to water if you wish to connect to mains. A brief description of the new property: it will be built in a horse shoe shape benefiting from an interior courtyard access by all rooms. The main living room will be in the middle with an independant kitchen and master bedroom with ensuite on the right, the remaining 2 double bedrooms and family bathroom on the left. Electric will need to be installed, permission was granted for mains or solar panels. 12 panels and a backup generator will cost about €14,000. A septic tank will need to be installed. Only a short drive to El Reloj where you can find the local bar, with nearling towns of Fortuna having plenty of amenities. The municipality is especially known for the Fortuna-Leana spa, for its great archaeological heritage and for its Ibero-Roman Sodales festivals, one of the most important historical festivals in the Region of Murcia, which have been declared of Regional tourist interest and are They are celebrated in the middle of August, coinciding with the Patron Saint Festivities in Honor of San Roque. The Leana spa is considered one of the oldest in Spain, since its origin dates back to the 1st century after Christ, in which the Romans built a spa nymphaeum very close to the current one, due to its curative nature. And a thermal spring from the waters that flowed from there. Very close connection to the railway and motorway for the airports.