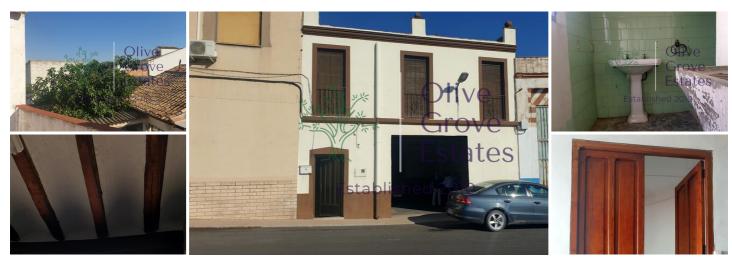

## Property Overview:

Garage/Warehouse: The garage, originally constructed in 1967, spans an impressive 238m<sup>2</sup>. Currently, it operates as a metalworking business (business not included in the sale). The garage boasts exceptional access to the main road and is equipped with a new motorized garage door for added convenience. Wooden beams grace the ceiling, lending an appealing aesthetic to the front area, while a double-height warehouse at the rear offers ample storage space.

Townhouse: The 115m² townhouse, with its unique connection to the office, provides a seamless transition from work to living. Alternatively, it has a separate entrance from the road, offering you the freedom to choose how you utilize the space. To access the living area, you ascend a set of stairs and step into a welcoming entrance hall complete with built-in storage, creating an organized and tidy first impression.

## Property Condition:

While the property is generally in good condition, it is worth noting that it would benefit from some renovation and customization to fully unlock its potential. Consider this a canvas upon which you can imprint your vision. Key areas for improvement include:

Windows: Now windows are recommended to enhance energy efficiency and aesthetics

- ☐ Bekijk virtuele rondleiding
- 🖺 1 badkamer
- Outside Space Terrace
- Close to Schools
- ✓ Mains Electric
- ✓ Working Business