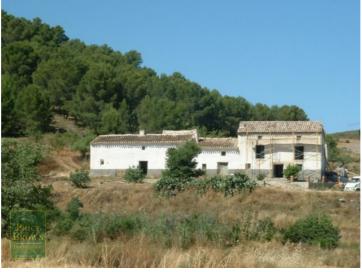

## Villa Te koop in Velez Rubio, Almería 175.000€

Cortijo El Ginte - Velez Rubio - Dreaming of your boutique hotel, B&B, Yoga retreat, horse riding centre or eco Yurt hotel ... this amazing property gives you a unique opportunity to make those dreams come true. This collection of cortijos with a total of 26 rooms will allow you to create the accommodation your have been looking for but, so far, have been unable to find. Partially renovated with over 200m2 of roof replaced the estimated price to complete the work which would provide you with over 700m2 of living space is €100,000. For under €300,000 you could be the owner of a magnificent boutique hotel or simply a stunning family home. In addition this house sits on 1 hectare of urbanisable land giving you the opportunity to build up to 8 more houses of 150m2 or further accommodation. Ideally located within a 5 minute drive of the pretty town of Velez Rubio and all its amenities, set in 6.6 hectares of stunning landscape including your own pine forest, almond and olive trees. A unique project in a peaceful location, rural but not remote. Mains water is already at the property. Electricity would need to be connected and the nearest connection is between 500 - 750 meters away.