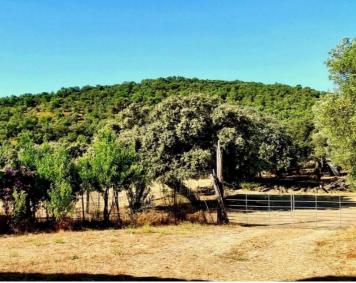

## 4 slaapkamer Landhuis Te koop in La Nava, Huelva 525.000€

42 hectare finca with equestrian facilities in the heart of the Sierra de Aracena Natural Park with stables and outbuildings.

The main house is laid out over 118m2, has four bedrooms, two bathrooms, a living room with fireplace, and a kitchen.

Outside there is a barbecue area as well as stables and buildings for various animals, mainly pigs. Abundance of water. Electricity by solar panels.

4 slaapkamers

420.000m² Perceelgrootte

Outbuildings

Fitted Wardrobes