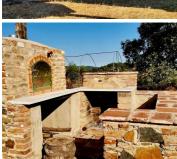

Outside there is a barbecue area as well as stables and buildings for various animals, mainly pigs. Abundance of water. Electricity by solar panels.

4 slaapkamers

420.000m² Perceelgrootte

Outbuildings

Fitted Wardrobes

2 badkamers

Open Fireplace(s)

Equestrian Facilities

**☑** Electricity - Solar Power

★ 118m² Bouwgrootte

Plenty Of Water

**☑** Barbecue