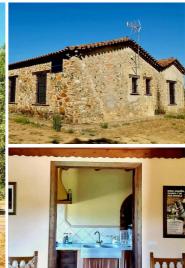

## 4 slaapkamer Landhuis Te koop in La Nava, Huelva 525.000€

42 hectare finca with equestrian facilities in the heart of the Sierra de Aracena Natural Park with stables and outbuildings.

The main house is laid out over 118m2, has four bedrooms, two bathrooms, a living room with fireplace, and a kitchen.

2 badkamers

Open Fireplace(s)

Equestrian Facilities

**☑** Electricity - Solar Power

★ 118m² Bouwgrootte

Plenty Of Water

**☑** Barbecue