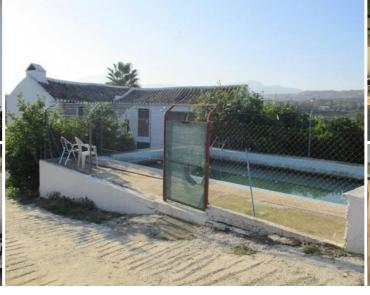

To the front of the property is a charming terrace which offers access to the house and its attached outbuildings. The property also hosts a 10m x 5m swimming pool.

The accommodation extends to 250 m2 and is distributed over two levels. At ground level in the main house one enters into a welcoming reception room which hosts an attractive traditional fireplace. Also on this level is a fabulous, spacious kitchen/ dining room, a bedroom, a newly installed shower room and access to an attractive private, Andalucian patio.