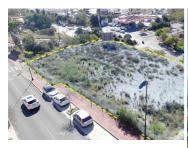

## Auberge à vendre dans Benalmadena, Málaga 780.000€

Commercial urban plot of 3003 m<sup>2</sup> facing south, which offers demonstrable profitabilityPrivileged location, high density of homes located in high standing urbanizationsIt has infographics of two preliminary projects: A restaurant and a shopping centerZone with all servicesIdeal plot for a project on the Costa del SolSpectacular views of the town of Benalmádena and the seaNo possibility of new construction that obstructs the viewsPlot in height, on the A-368 road (immediate exit from the road)Technical details:Situation and surfaces: "3003 level m<sup>2</sup>, CO-1 and CO-2 constitute a single urban plot"Occupation: 35%Buildable: 040 m<sup>2</sup>/m<sup>2</sup> (about 1,250m2 of roof)Maximum height: Two floorsSetbacks: 3m of separation to boundariesHolders of the boundaries: Linda to the north with a green area and Av Rocas Blancas (OWNER: Benalmádena City Council); to the west with a green area and the A-368 highway (OWNER: Benalmádena City Council); to the south with the A-368 highway and Av Rocas Blancas (OWNER: Benalmádena City Council); and to the east with the General System of Free Spaces and Av Rocas Blancas (OWNER: Benalmádena City Council)Type of land: Direct urban land (Ordinance of commercial application)License: The license is direct (without the need to carry out a prior management study)Materials allowed: All, without limitationsEasements: None; Neither facilities, nor pipes, nor easements of lights, views, etcServices and infrastructures: Completely consolidated urban land It has all the urban services at the foot of the plotAccesses: Rolled, paved and sidewalkDerived expenses:Expenses derived from the notary: €1,000 (Amount approx)Registration fee in the Land Registry: €1,000 (approx amount)Property Transfer Tax: €168,000 (It is settled by VAT)Area:Residential area of high standing developments, close to the iconic SPA Sensara, the 'Benalmádena Golf' course and the Benalmádena hospital 10 minutes from Puerto Marina (Puerto deportivo de Benalmádena)15 minutes by car from the airport of Malaga - Costa del Sol (AGP)5 minutes from the AP-7 motorwayBuses: M-103, M-126, M-126 100m from the entrance to the site