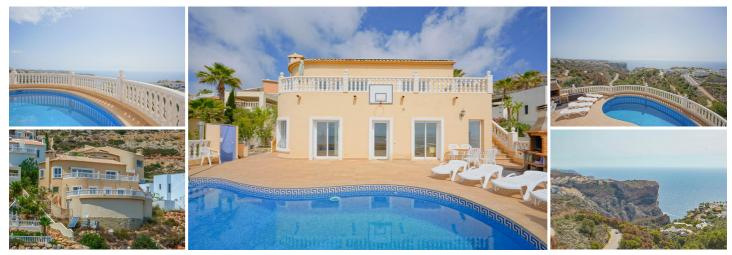

## 3 chambre Villa à vendre dans Benitachell, Alicante

715.000€

Located in Cumbre del Sol, this villa offers breathtaking views over the cliffs and the azure Mediterranean Sea. The villa is spread over two floors. On the first floor is a living-dining room with a stove, a half-open kitchen and a double bedroom with an ensuite bathroom. Through sliding windows there is direct access to a large terrace from both the bedroom and the living room. The ground floor consists of two double bedrooms, two bathrooms and an extra room that could possibly be used as a single room. Outside, there is a large poolside terrace and a barbecue. There is also a terrace surrounded by fruit trees on the north side. The villa has air conditioning and underfloor heating. There is also parking space for two cars. There is also a project approved to extend the villa by 100 m2 if required. The villa is just 4 minutes' drive from the idyllic pebble beach of Cala Moraig and 10 minutes from the tourist coastal village of Moraira and has a rental licence. Jávea can be reached in 20 minutes. Both the international school and several large supermarkets can be reached in just 5 minutes.