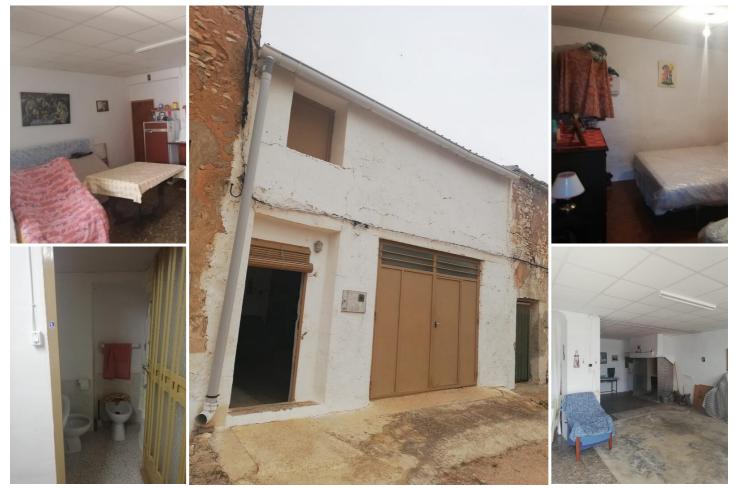

## 2 chambre Auberge à vendre dans Yecla, Murcia

34.500€

2 Bedroom Country House . This 150m2 semi-detached house is distributed over two floors, has 2 bedrooms with the possibility of making two more, has about 200m2 of land, water and electricity. Located 10 k from Yecla and 12 from Pinoso.Yecla is a town with a singular spirit, due mainly to its enclave situation, and is the living image of 'Castilian' Murcia, the area of transition between the coastal zone and the plains of La Mancha. Preceded by the fame of its inhabitants, it is naturally a town of enormous character which has impressed such writers as Azorín or Pío Baroja. The town is watched over by the Castle and the Sanctuary of La Purísima, which locals troop up to every 7th December 'the day of the Alborada' firing volleys of gunpowder with their ancient harquebuses.Yecla has some rather unique sights, such as the Church of La Purísima or the Plaza Mayor; others of great beauty, like the Church of El Salvador, the Marketplace and the Clock Tower.This region offers a number of hiking, cycling and potholing alternatives. Take a bike along the track that leads to Monte Arabí (a mountain propitious for fables and legends) to see the Neolithic rock paintings that decorate the caves of the Canto de la Visera and Mediodía. A long-distance hiking trail (the GR7), which comes down from the North of Spain to the Levant, passes through the region.Aside from these attractions, Yecla has a very intense economic activity, based mainly on the manufacture of furniture, which is the object of an important world-famous fair. Also of note are the local wines, which have their own Denominación de Origen and have won numerous awards in competitions both in Spain and abroad.