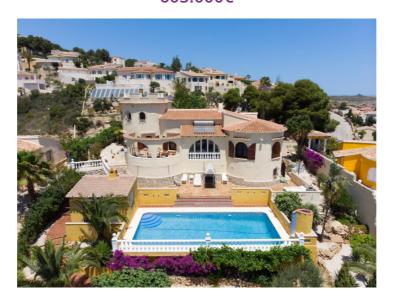

## 5 slaapkamer Villa Te koop in Benitachell, Alicante 605.000€

This traditional villa is located in the Cumbre del Sol residential resort. There are sea views from the terrace as well as from all rooms. The villa is spread over three floors. The ground floor comprises a lounge with a fireplace, a dining room, a kitchen, three double bedrooms, one with an en suite bathroom, a separate bathroom, a naya and a terrace. In the tower there is a fourth bedroom with access to the roof terrace where you can enjoy breathtaking 180° views. The basement comprises a fifth bedroom with a bathroom and a storage room. Outside is a swimming pool with a large terrace, an outdoor shower and an outdoor kitchen with a barbecue. There is also large driveway and a carport with space for two cars. The villa is surrounded by a Mediterranean garden with automatic irrigation. Cumbre del Sol is located in Benitachell municipality between Jávea and Moraira. Several beautiful beaches are less than a km away, there is also a large international school, a supermarket, a pharmacy and several bars and restaurants.