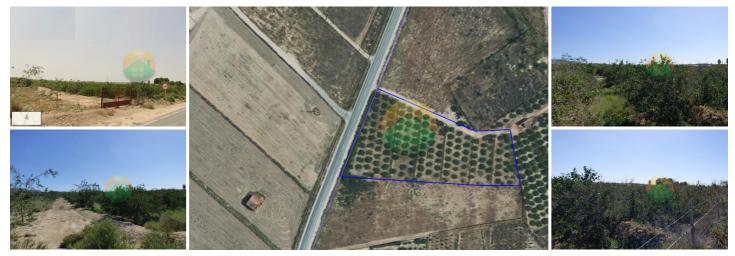

## Terrain à vendre dans Alhama de Murcia, Murcia

59.000€

Plot of rustic land 7.400m2.Direct access from the national road RM-603.Well connected just 5 minutes from Alhama de Murcia.Close to amenities.According to the town hall, a 130m2 house could be built with a license. This needs to be verified.A modular house is an option built within 90 days.Apropriate permits and procedures would be required.No water or electric connections. The adjoining plots do have them, so it would be an easy process.This plot is very close to the Condado de Alhama golf course.The Sierra Espuña National Park is nearby, where you will find a large number of leisure activities, wildlife or simply enjoy the restaurants.Both airports are closeby Alicante just over 1 hour & Corvera airport is just 30 minutes.Mazarron is just under a 30 minutes drive. Mazarrón Bay is also the ideal setting for lovers of active tourism focused on water sports, with multiple possibilities such as sailing, sport fishing or diving.Mazarrón is one of the traditional sun and beach destinations in the Region of Murcia with more than 35 km of coastline, much of which is unspoiled coast. Numerous beaches in Mazarrón Bay have been awarded the Blue Flag thanks to the quality of bathing and their services.Mazarrón beaches are certified with the Q for quality for the following beaches; Playa de Bahía, Playa de Bolnuevo, Playa del Castellar, Playa Nares, Playa de Rihuete.