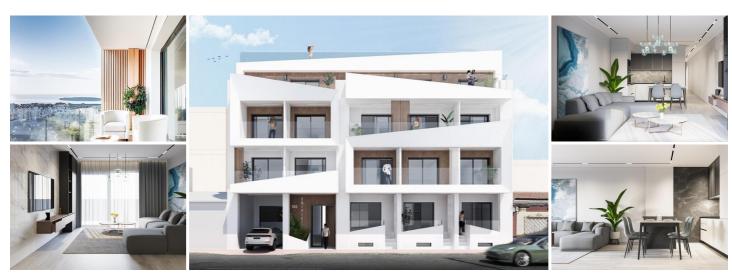

## 2 chambre Appartement à vendre dans Torrevieja, Alicante 219.000€

Modern Apartments Just 250m from El Cura Beach in TorreviejaNew Development in Prime LocationThis newly built apartment building is located just 250 meters from the famous El Cura Beach in Torrevieja, offering residents easy access to one of the most popular beaches in the area. The building consists of 17 units, featuring 1 and 2-bedroom apartments, each with 1 or 2 bathrooms. Additionally, there are penthouses available with private solariums and stunning sea views, perfect for enjoying the Mediterranean lifestyle.Premium Amenities for RelaxationResidents can take advantage of the rooftop community pool and solarium, ideal for unwinding after a day at the beach. The building also offers optional underground parking spaces and storage rooms, available for an additional cost, providing extra convenience and security for residents.Vibrant City Life in TorreviejaTorrevieja is a lively city known for its year-round cultural and recreational activities, making it a great destination for both permanent residents and vacationers. With a mild climate and over 300 days of sunshine annually, the area is perfect for those who enjoy outdoor activities and beach life.Ideal Location with Easy Access to Points of InterestThis property is ideally located close to all essential services, including supermarkets, restaurants, and entertainment venues. Major points of interest are easily accessible: Alicante Airport is just 45 km away. Several Golf Courses within 7-10 km. Zenia Boulevard Shopping Center is only 8 km away. The port of Torrevieja is just 2 km from the building.Enjoy modern living by the sea in a vibrant and well-connected area with everything you need just a short distance away.