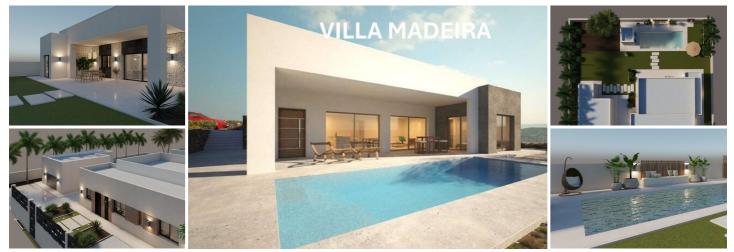

## 3 chambre Villa à vendre dans Pinoso, Alicante

292.000€

BUILD YOUR OWN NEW BUILD DREAM VILLA IN THE SUN!!! 1.- STRUCTURE, FAÇADE AND ENCLOSURES.Foundation footings will be laid in accordance with the recommendations of the corresponding technical projects. The structure will be of one-way reinforced concrete with joists and vaults or reticular. Solarium with ceramic floor tiles or nontrafficable flat roofs (depending on the model) will be of the inverted type with slopes for the correct evacuation of water, thermal insulation and waterproofing, with a gravel surface finish. The external enclosure will be made of autoclaved aerated concrete blocks (Ytong) or thermo-clay block rendered with water-repellent mortar in a chamber. The exterior cladding will be made with single-layer mortar. The interior lining will be of ceramic brick or laminated plasterboard on a structure of galvanised steel profiles, with thermal insulation. The technical characteristics of the materials used and their correct installation on site provide the building with thermal and acoustic insulation that has an impact on the degree of comfort of the villa.2.- COATINGS AND FINISHES. 2.1.- GENERAL FLOORING OF THE HOUSEThere is a choice of top quality porcelain stoneware flooring in a wide variety of colours, up to 20€/m2.2.2-PAINTS AND FINISHESThe walls will be painted with top-quality smooth plastic paint in a choice of several neutral shades.2.3- ROOFSThe ceilings will be finished off with a continuous suspended false ceiling made of laminated plasterboard, except for the laundry room, where a suspended ceiling will be installed, made of smooth laminated plasterboard, for maintenance of installations. All horizontal surfaces shall be painted white.2.4- INTERIOR DIVISIONSThe interior distribution of the villa will be done with ceramic partition walls or laminated plasterboards. In wet rooms, the plasterboard panels shall be water-resistant.3.- KITCHENKitchen according to project, completely furnished with high quality furniture, melamine finish in homogeneous colour with surface texture. There will be different OPTIONS of finishes to choose from. The flooring in the kitchen will be the same as the general flooring in the rest of the house. The general walls will be painted in smooth plastic paint in the same colour as the rest of the house. The worktop, in quartz agglomerate (Silestone range 1) or national granite with different COLOUR OPTIONS to choose from. The single how stainless steel or rosin sink with drainer shall be inset and the mixer tan with swivel shout

- 🛤 3 chambres
- ✤ 10.000m<sup>2</sup> Taille de la parcelle
- Mains Electricity
- Double glazing
- Close to shops, restaurants, ...
- Mains Water

- 2 salles de bains
- Piscine
- Electric Boiler
- Blinds
- Close to medical centre
- Close to sports facilities
- ✤ 169m<sup>2</sup> Taille de construction
- Close To Town And Amenities
- Log Burner/Fireplace
- Close to schools
- Septic Tank