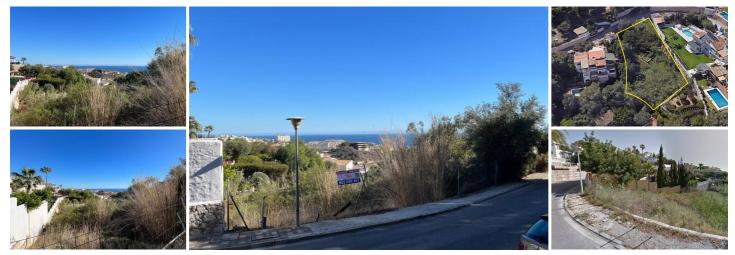

## Auberge à vendre dans Benalmadena, Málaga 420.000€

MAGNIFICENT OPPORTUNITY We are pleased to present this interesting 1,155 m<sup>2</sup> plot located in the beautiful area of Torremuelle in Benalmádena This plot is the ideal place for those who wish to promote the construction of a splendid house with views of the sea and the mountains What makes this plot of land especially attractive is its prime location, generous size, stunning views and east-west orientation The buildable area of this plot is 323 m<sup>2</sup>, which provides ample opportunity to design and build the home of your dreams The topography of this plot is unique, as it runs along a slope, which offers a truly beautiful panoramic view Imagine enjoying impressive sunrises and sunsets from your own terrace, while contemplating the sea and the majestic mountains that surround this area This plot has everything you need to become the perfect place to call home In addition to its location and views, this plot is located in a consolidated area, which means that it has all the services necessary for daily life In addition, it is conveniently located just 800 meters from the Torremuelle train station, which facilitates access to other areas of Benalmádena and the city of Malaga The Torremuelle area is known for its natural beauty and its calm and relaxed atmosphere Here, you will be able to enjoy the tranquility and privacy that this plot offers, while at the same time being close to all the necessary amenities and services, such as restaurants, shops, supermarkets and more If you are interested in knowing more details about this plot or would like to arrange a visit, do not hesitate to contact us We will be happy to help and guide you throughout the entire process of acquiring this land Use: Residential Subtype: Urban Land Cadastral Reference: 0103621UF6500S0001YP Area: 1,155 m<sup>2</sup> Buildable area: 323 m<sup>2</sup>