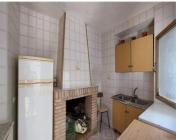

In need of renovation, this spacious townhouse with a garden and patio is on the market for the bargain price of 42,000 euros. Located on a level street with on-road parking right outside, this semi-detached property is accessed from a secure payment area into a wide hallway. To the right, we find a lounge, and to the left, a ground-floor double bedroom. The hallway continues into a reception room with access to the patio area. Off the patio is the fully tiled kitchen space with an open fireplace. To the left of the patio is a storage room and an old shower room. To the right are two further storage rooms, and then there are steps up to more outdoor spaces and a garden area, all needing to be reformed.