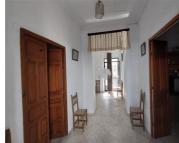

In need of renovation, this spacious townhouse with a garden and patio is on the market for the bargain price of 42,000 euros. Located on a level street with on-road parking right outside, this semi-detached property is accessed from a secure payment area into a wide hallway. To the right, we find a lounge, and to the left, a ground-floor double bedroom. The hallway continues into a reception room with access to the patio area. Off the patio is the fully tiled kitchen space with an open fireplace. To the left of the patio is a storage room and an old shower room. To the right are two further storage rooms, and then there are steps up to more outdoor spaces and a garden area, all needing to be reformed.

Stairs from the reception area take you to the first-floor landing, which is large enough for the present owners to use as a dining area. From here, you have a twin bedroom, a good-sized double bedroom, a small passageway leading to a balcony, another double bedroom with a storage room that has access from the street at the side of the property. Also on this level, there is a fully tiled bathroom.