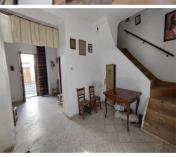

In need of renovation, this spacious townhouse with a garden and patio is on the market for the bargain price of 42,000 euros. Located on a level street with on-road parking right outside, this semi-detached property is accessed from a secure payment area into a wide hallway. To the right, we find a lounge, and to the left, a ground-floor double bedroom. The hallway continues into a reception room with access to the patio area. Off the patio is the fully tiled kitchen space with an open fireplace. To the left of the patio is a storage room and an old shower room. To the right are two further storage rooms, and then there are steps up to more outdoor spaces and a garden area, all needing to be reformed.

Stairs from the reception area take you to the first-floor landing, which is large enough for the present owners to use as a dining area. From here, you have a twin bedroom, a good-sized double bedroom, a small passageway leading to a balcony, another double bedroom with a storage room that has access from the street at the side of the property. Also on this level, there is a fully tiled bathroom.