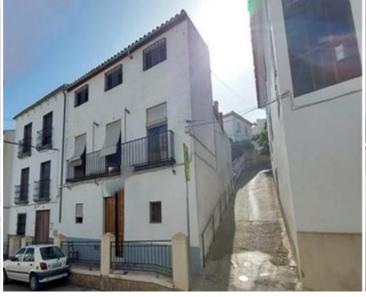

## 4 chambre Maison de Ville à vendre dans Luque, Córdoba 42.000€

This spacious 241m² built 4-bedroom property is located in the wonderful town of Luque, next to the Subbetica National Park and the Vía Verde, ideal for cycling or walking. In Luque, you can find all kinds of establishments you may need: bars, restaurants, shops, supermarkets, schools, and doctors.

In need of renovation, this spacious townhouse with a garden and patio is on the market for the bargain price of 42,000 euros. Located on a level street with on-road parking right outside, this semi-detached property is accessed from a secure payment area into a wide hallway. To the right, we find a lounge, and to the left, a ground-floor double bedroom. The hallway continues into a reception room with access to the patio area. Off the patio is the fully tiled kitchen space with an open fireplace. To the left of the patio is a storage room and an old shower room. To the right are two further storage rooms, and then there are steps up to more outdoor spaces and a garden area, all needing to be reformed.

Stairs lead up to the second floor, where you have two large unconverted spaces and access out onto a sun terrace. This is a substantial property on a generous town plot size of 184m², with a large second level to create more living or entertainment spaces. Its location in a sought-after town makes it a unique opportunity at the bargain price of 42,000 euros.