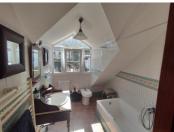

This bright 185-square-meter penthouse has 3 bedrooms, 2 bathrooms, a fully equipped kitchen,

a large living-dining room with access to a private terrace with panoramic views of the town and mountains. Location

Security - Entry Phone

2 salles de bains

Setting - Close To Golf

Orientation - South

✓ Views - Country

Features - Fitted Wardrobes

Features - Ensuite Bathroom

Kitchen - Fully Fitted