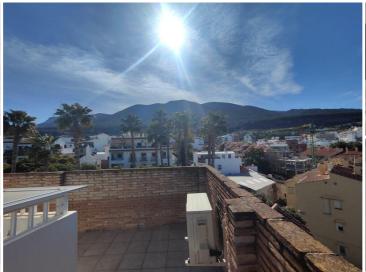

This bright 185-square-meter penthouse has 3 bedrooms, 2 bathrooms, a fully equipped kitchen,

a large living-dining room with access to a private terrace with panoramic views of the town and mountains. Location

The penthouse is located in a privileged location, in the heart of Alhaurín el Grande, a short walk from all the services and shops offered by the town.

In addition, the area has numerous parks and gardens, ideal for enjoying the outdoors and the sun. Highlights

- \* Location: Unbeatable, in the centre of Alhaurín el Grande.
- \* Views: Spectacular panoramic views from the terrace.
- \* Brightness: Very bright thanks to its orientation.
- \* Nature: Surrounded by parks, gardens and very close to the Alhaurín mountain range.