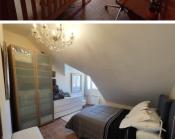

This bright 185-square-meter penthouse has 3 bedrooms, 2 bathrooms, a fully equipped kitchen,

a large living-dining room with access to a private terrace with panoramic views of the town and mountains. Location

## Cotting . Town Class To Colf Class To Cohools

**□** 3 chambres

Setting - Town

Orientation - East

✓ Climate Control - Air Conditioning

✓ Views - Urban

Features - Private Terrace

Features - Fiber Optic