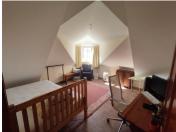

This bright 185-square-meter penthouse has 3 bedrooms, 2 bathrooms, a fully equipped kitchen,

a large living-dining room with access to a private terrace with panoramic views of the town and mountains. Location

## Cotting . Town Class To Colf Class To Cohools

**□** 3 chambres

Setting - Town

Orientation - East

✓ Climate Control - Air Conditioning

✓ Views - Urban

Features - Private Terrace

Features - Fiber Optic