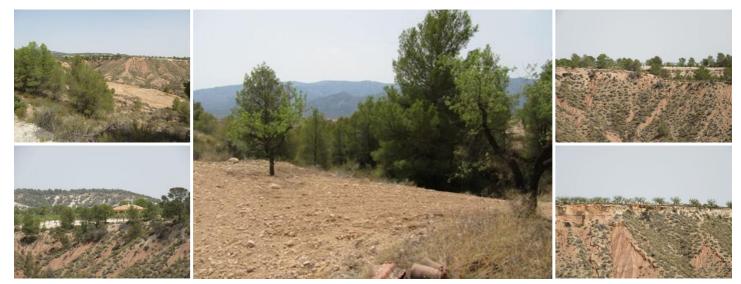

## Terrain à vendre dans Murcia, Murcia

45.000€

Overlooking the Espuna National Park, the plot is approximately 12 kilometeres from Pliego near Mula. The plot is set on a plateau of which there are three approximately 55,000 square metres set amongst Almond and Pine trees with stunning views to the mountains and valley. A septic tank has already been installed, water and electric can be connected nearby. Plot one has already been constructed with all main services. On our plot a caravan is presently on one as is a block built store which will remain on site. Please see within our photos one of the neighbouring properties that has already been constructed to the building size specified.