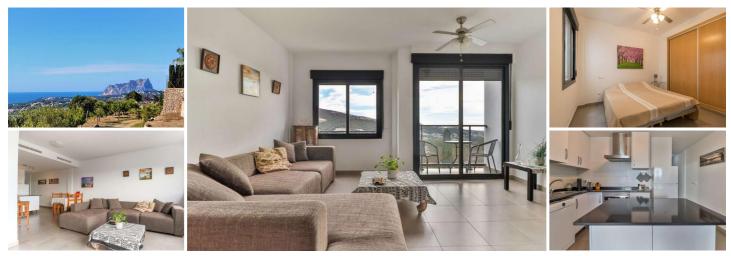

## 2 chambre Appartement à vendre dans Benitachell, Alicante 209.000€

A first-floor apartment in a building with an elevator. The apartment has a south orientation and views of farmland and towards the sea. The apartment building is situated in the town centre of Benitachell, all services are available on foot. The apartment has hot and cold air conditioning, two bedrooms, two bathrooms, and an open-plan living space. A parking bay in the underground garage is included.

- 🛤 2 chambres
- Sea View
- Quiet Location
- traditional village
- Resales
- ✓ X

🖆 2 salles de bains

- Open plan
- Panoramic
- Mountain Pueblo
- Terrace: Southeast

- **85m<sup>2</sup>** Taille de construction
- Immaculate Condition
- close to restaurants
- Close to supermarkets
- Terrace:South