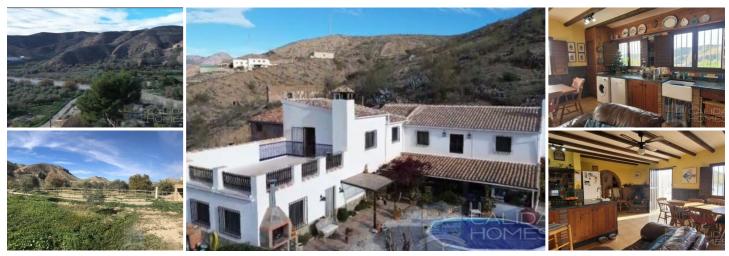

## 5 chambre Auberge à vendre dans Albox, Almería 199.950€

Casa Cave - A charming character property with the most stunning panoramic views of the countryside. Set on a generous 474m<sup>2</sup> plot with 225m<sup>2</sup> of living space, this property features an attached independent 3-bedroom cave house, a 220m<sup>2</sup> paddock, and a garage. With a total of 5 bedrooms, 2 family bathrooms, and an additional toilet, this home is designed for comfort and convenience.

Upon entering the main house, you are greeted by a spacious open-plan kitchen that offers an abundance of storage, a range cooker, a cosy kitchen table, and a log-burning fireplace-perfect for family gatherings. An archway leads to a separate dining room, followed by a hallway that includes a toilet. The hallway features stairs that ascend to a charming lounge area with a highlighted log-burning fire and picturesque windows showcasing breathtaking views. To the left of the stairs, you'll find a small bedroom currently utilized for storage, while to the right there is a lovely ensuite bathroom complete with a full-size bath and a separate shower. The expansive master bedroom exudes character and opens through double doors onto a generous terrace, providing outstanding countryside views. Step outside to a delightful courtyard filled with seating areas, an outdoor BBQ, and a living/dining space, along with an above-ground swimming pool and a covered terrace-ideal for entertaining. From the terrace, a door leads into a faptactic 2 bedroom care between family between and charming archways and beams that