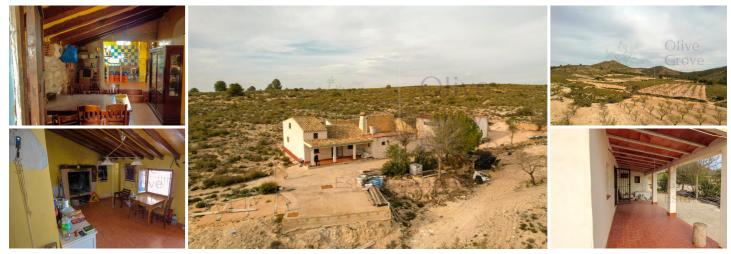

## 3 chambre Auberge à vendre dans Caudete, Albacete

144.950€

We are delighted to present this charming off-grid renovation project, a stone-built country house nestled in a peaceful and picturesque location. Surrounded by breathtaking valley views, this property offers an incredible opportunity to create a dream home in a tranquil rural setting. The house is structurally sound but requires renovation to bring it to its full potential.

Set on a generous plot of 20,000m<sup>2</sup>, with the option to acquire up to 300,000m<sup>2</sup> of additional land, this estate provides ample space for farming, retreat-style living, or simply enjoying the beauty of nature. The land, currently cultivated with almond and olive trees, is well-maintained and can be negotiated as part of the sale.

The main house spans 180m<sup>2</sup> (120m<sup>2</sup> usable) and features a spacious entrance, a kitchen, and a cozy living area. The ground floor includes two bedrooms and the main bathroom, while a staircase leads to three additional bedrooms upstairs, each connected to the next in a traditional layout. A large patio at the rear of the house offers an ideal outdoor space to relax and take in the peaceful surroundings.

A substantial garage provides plenty of storage, accommodating multiple vehicles, farm equipment, or workshop space. Additionally, the property benefits from an annex warehouse and a water deposit, adding to its versatility. With the potential to expand the estate, this home is perfect for those seeking a secluded lifestyle, a self-sufficient farm, or even with the correct permissions, a retreat-style business opportunity.