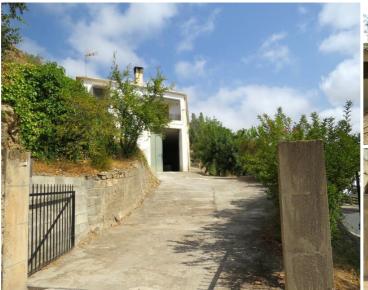

The property is set in approximately 2500m<sup>2</sup> of land overlooking the village. Access is via a short driveway from the old road to Granada.

The ground floor is a large open space currently used as a garage. This has the possibility of converting to a large apartment possibly for rental purposes. There is access to the upper floor via an internal door and staircase. The main entrance to the property leads into a hallway with a small storeroom to the side. A wide staircase leads up to an open landing from where the rest of the property is accessed. To the right is a cosy sitting room with an open fireplace and a Juliet balcony. Next door is a formal dining room with doors out to a sunny covered terrace. From the landing is a corridor leading to the bedrooms, bathroom and kitchen. The five bedrooms vary in size but all are at least doubles. The kitchen has fitted units and an open fireplace. There is a further room that has a door to the outside, this would make an ideal utility room. The family bathroom has a large shower cubicle, washbasin, bidet and wc.

The grounds around the house are mainly terraced and well cared for. The rest is undisturbed mountainside and a plot with olive trees. In the close vicinity of the property is a two story agricultural building and an open water deposit that requires repair but could double as a plunge pool.