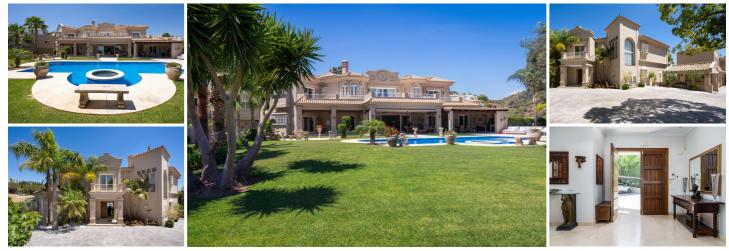

## 7 chambre Villa à vendre dans Nueva Andalucia, Málaga

5.850.000€

The mansion's south-east facing orientation is nothing short of spectacular. It not only captures the essence of the Estate but also ensures sunshine throughout the day.

Upon entering, the grand foyer provides a glimpse of what's to come, leading to a spacious living room adorned with floor-to-ceiling sliding doors. These open onto outdoor seating, dining, and BBQ areas, making it an ideal setting for relaxation, entertainment, and soaking in the Andalusian sunshine. Adding to the exterior charm is a large swimming pool, accentuated by a fountain feature and set amidst mature, sprawling gardens.

- F 7 chambres
- ♣ 3.140m<sup>2</sup> Taille de la parcelle
- 8 salles de bainsPiscine

▲ 1.133m<sup>2</sup> Taille de construction

Propriété commercialisée par Lavanda Real Estate SL

www.spainpropertyportal.com/fr/