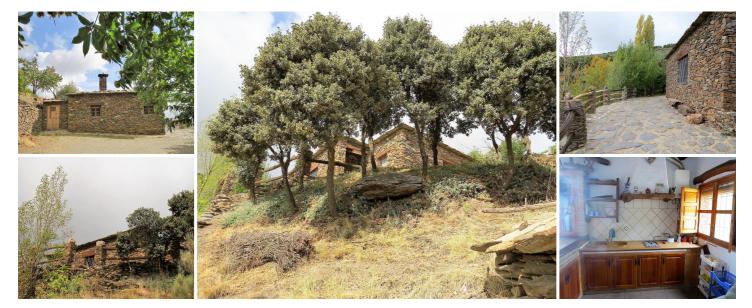

## 3 chambre Auberge à vendre dans Valor, Granada

240.000€

This is an exceptional cortijo, which was constructed 23 years ago, was built by a local builder for his own use. The build quality and materials used are of the highest standard and there are many outstanding features. The cortijo, traditional in appearance, was constructed using modern methods and is fully insulated.

The three bedroom property is located at an altitude of approximately 1650m and is set in 4.8 hectares of land. Access is via a 5.6km well used track, which means the use of a 4x4 is necessary. There is also an option to purchase a further 15 hectares of land adjacent to the property.

The main entrance to the property is an outstanding custom made wooden stable door, which leads into a large open plan kitchen/dining/living area. One of the features of this room is the huge chestnut ceiling beam, supported at either end by a chestnut tree trunk split in half. There are beautiful chestnut ceiling beams and stone flooring throughout the property. The attention to detail is extremely high, to the extent of using traditional style porcelain electrical sockets and light switches.

This room, the hub of the house, has a large open fireplace, fitted kitchen with huge solid chestnut worktop, large dining table and ample room sofas, display units etc. all the other rooms are accessed from here. This includes a useful store/pantry room, family shower room with antique style fittings, wc and porcelain washbasin.

There are two good sized double bedrooms with free standing furniture and a further larger bedroom with two double beds and a large free standing wardrobe.

A wood store is accessed from outside the property. The spacious area immediately around the cortijo is stone paved, ..... . .. 10 . ÷ ...