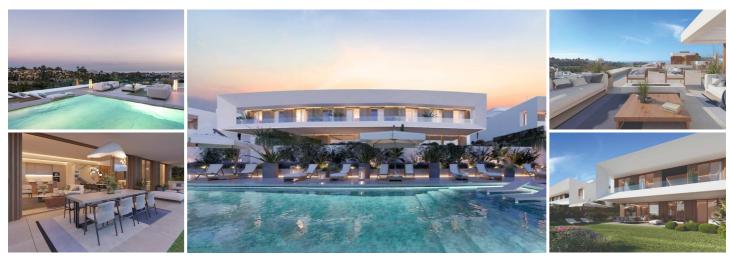

## 4 chambre Maison de Ville à vendre dans Estepona, Málaga 1.350.000€

NEW BUILD RESIDENTIAL COMPLEX IN EL PARAISO, MALAGA

If you are looking for a place to relax, enjoy the sun, gastronomy, and outdoor sports you are in the right place New Build Residence is a boutique residential complex of 15 modern homes in the peaceful area of El Campanario, surrounded by golf courses, select private villas and luxury apartments El Campanario's charming golf course and clubhouse complete this elegant community on the New Golden Mile, serving as a wonderful meeting point for its residents The surrounding area is also home to various golf clubs - El Paraíso, Atalaya and Guadalmina- as well as shopping centres with all kinds of services

With a contemporary vision, New Build projects itself as an exclusive residential complex of 15 spacious townhouses and semi-detached homes, with boutiquestyle amenities - a fully equipped gym, spa and outdoor swimming pool - enjoying spectacular panoramic views

A new home should arouse excitement, both for its design and layout, as well as for the possibilities it provides this is precisely what this residential complex offers All homes boast underground parking for 2 cars, private gardens, large torraces, speciaus solariums and generous becoments, ideal for year round entertaining with family and friends.