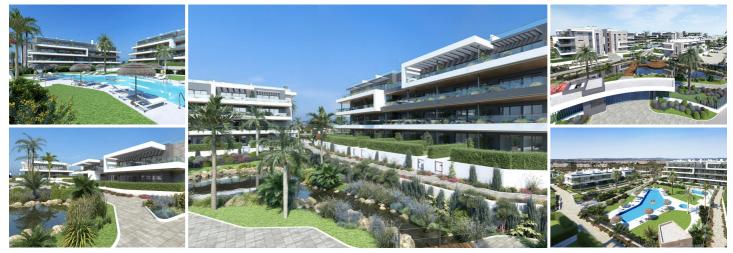

Located in a magnificent natural setting, between Lagunas de La Mata Natural Park and Laguna Rosa in Torrevieja. The first development will feature 240 homes of different types, including apartments, bungalows, 1-, 2-, and 3-bedroom semi-detached and detached villas with 2 and 3 bathrooms.

The ground floor apartments and bungalows will have a garden whilst those on the top floor will have a private rooftop terrace/solarium. All homes will benefit from natural light and spacious rooms.

The villas also have large gardens with the option of a private swimming pool. All homes will have external and/or basement parking and a storage room, depending on the type of home.

More than 15.200sqm of communal areas are ideal for a healthy lifestyle. The communal areas include two adult swimming pools, two children's swimming pools, two heated jacuzzi, children's playground area, boules courts and green garden areas with fragrant plants, palm trees, lakes, fountains, and paths. Most of the homes are south/east and south/west facing. The aim is to offer a life by the sea and the lagoons. Apartments, bungalows, semi-detached and detached villas with wonderful communal areas in Torrevieja!