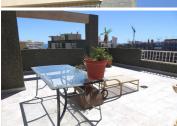

The south-west facing terrace is unusual in that it is accessed directly from both the lounge and hallway unlike so many other roof terraces that are accessed via a spiral staircase. This enables you to make full use of the terrace for both sunbathing and dining all fresco, and, of course, to enjoy its panoramic views.