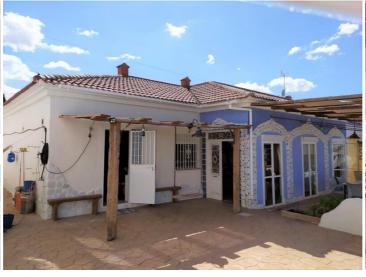

## 3 chambre Auberge à vendre dans Córdoba, Córdoba 134.900€

3 Bedroom Chalet. This spectacular detached stylish Chalet is located just a 5 minute drive from the bustling town of La Carlota and 15 minutes from the city of Cordoba in Andalucia, Spain . The property is set back from the road with a shaded car port and a spacious, paved area that leads to two properties owned by the same vendor. This spacious 3 bedroom, 2 bathroom easy living one level property will be handed over to the future owner completely fenced off and independent of the other properties, so will be ideal for those with pets and also includes the fully finished pool as part of the sale price. The uniquely styled garden and swimming pool areas are in front of this 143m2 built chalet and form part of the generous 441m2 plot. The main entrance to the property is from a covered shaded patio that leads into a front conservatory with a dining and seating area then into a good sized lounge, a fully fitted kitchen diner that also has direct access out onto the front paved space. There are 2 modern chic bathrooms and 3 double bedrooms plus a storage room all on the one level. This chalet has recently had a complete renovation by its current owner and has a very particular style in its construction and stylish decor and with the promise of a spectacular swimming pool you could be the first to bathe in and enjoy the warm sunshine of southern Spain in this unique property. This property is available to rent with an option to buy. Well worth a visit.