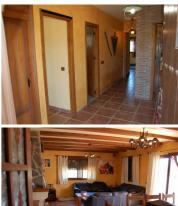

One entering the property there is a large entrance hall giving access to the large lounge / dining room with security patio doors to the large south facing terrace. from the lounge there is the large fully fitted kitchen with a feature central island. from the hallway there is access to the family bathroom and second bedroom and at the end of the hall the master bedroom with 2 large walk in wardrobes and an ensuite bathroom this floor is fully airconditioned.