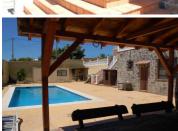

From the lounge terrace and indeed the front entrance are there are stairs down to the lower terraces where there is a 12 metre pool and a summber kitchen with BBQ and the entrance to the ground floor self contained apartment, where there is a loungeand kitchenette area tow double bedrooms and a family bathroom.

3 salles de bains

Piscine

Furniture - Furnished

Pool - Private

Features - 5-10 minutes to shops

Features - Aluminium Carpentry

Features - Built to High Standards

Features - En suite bathroom