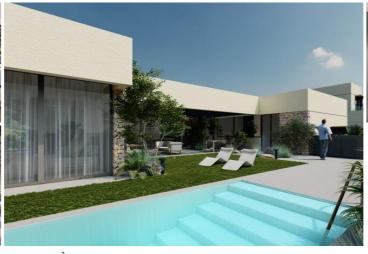

## 4 chambre Villa à vendre dans Baños y Mendigo, Murcia 657.000€

VILLAS DE NOUVELLE CONSTRUCTION À ALTOANA GOLF RESORT, MURCIE Nouvelle construction résidentielle de belles villas à Altaona Golf resort, Murcia. La villa comprend 4 chambres à coucher, 3 salles de bains, une cuisine ouverte sur le salon et un accès direct au jardin avec piscine privée et parking. Les villas sont conçues spécifiquement pour offrir des vues infinies sur le terrain de golf, les lacs et la campagne lointaine, de l'intérieur ou de l'extérieur. Les jardins et les terrasses orientés au sud vous permettent de profiter de la chaleur du soleil d'hiver, et les grandes baies vitrées offrent des vues supplémentaires sur la région depuis le confort de l'intérieur. Les villas ont été conçues pour maximiser le confort, l'intimité et l'efficacité. Des plantes indigènes ont été placées sur les toits pour créer la sensation d'un autre espace naturel. Situé dans un environnement privilégié où l'on peut vivre tranquillement, en contact avec la nature et les montagnes, on obtient qualité de vie, air frais et espaces ouverts. Cette résidence exclusive de nouvelle construction est située à Altaona Golf, à seulement 15 minutes en voiture du centre de la capitale de Murcie et à 15 minutes des plages. Vous pourrez profiter de la tranquillité et de la sécurité offertes par le terrain de golf de 18 trous et du confort de vivre à proximité de tous les services. Le complexe spacieux comprend toutes sortes de services tels qu'un centre commercial, des courts de tennis, de paddle et de basket. La porte d'entrée est toujours gardée, ce qui fait d'Altaona un endroit où les enfants peuvent jouer dehors en toute sécurité. Au total, quelque 500 maisons s'ajoutent pour constituer le complexe Altaona, réparties sur une superficie de 3,6 millions de m2. Voici quelques points forts de la région : - Centre de Murcie : 15 minutes. - Plage : 20 minutes. - Aéroport de Corvera : 20 minutes. -Aéroport d'Alicante : 45 minutes. - Centre commercial (La Alberca) : 8 minutes. - Hôpital : 10 minutes