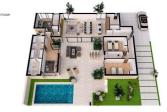

## 4 chambre Villa à vendre dans Baños y Mendigo, Murcia 657.000€

VILLAS DE NOUVELLE CONSTRUCTION À ALTOANA GOLF RESORT, MURCIE Nouvelle construction résidentielle de belles villas à Altaona Golf resort, Murcia. La villa comprend 4 chambres à coucher, 3 salles de bains, une cuisine ouverte sur le salon et un accès direct au jardin avec piscine privée et parking. Les villas sont conçues spécifiquement pour offrir des vues infinies sur le terrain de golf, les lacs et la campagne lointaine, de l'intérieur ou de l'extérieur. Les jardins et les terrasses orientés au sud vous permettent de profiter de la chaleur du soleil d'hiver, et les grandes baies vitrées offrent des vues supplémentaires sur la région depuis le confort de l'intérieur. Les villas ont été conçues pour maximiser le confort, l'intimité et l'efficacité. Des plantes indigènes ont été placées sur les toits pour créer la sensation d'un autre espace naturel. Situé dans un environnement privilégié où l'on peut vivre tranquillement, en contact avec la nature et les montagnes, on obtient qualité de vie, air frais et espaces ouverts. Cette résidence exclusive de nouvelle construction est située à Altaona Golf, à seulement 15 minutes en voiture du centre de la capitale de Murcie et à 15 minutes des plages. Vous pourrez profiter de la tranquillité et de la sécurité offertes par le terrain de golf de 18 trous et du confort de vivre à proximité de tous les services. Le complexe spacieux comprend toutes sortes de services tels qu'un centre commercial, des courts de tennis, de paddle et de basket. La porte d'entrée est toujours gardée, ce qui fait d'Altaona un endroit où les enfants peuvent jouer dehors en toute sécurité. Au total, quelque 500 maisons s'ajoutent pour constituer le complexe Altaona, réparties sur une superficie de 3,6 millions de m2. Voici quelques points forts de la région : - Centre de Murcie : 15 minutes. - Plage : 20 minutes. - Aéroport de Corvera : 20 minutes. -Aéroport d'Alicante : 45 minutes. - Centre commercial (La Alberca) : 8 minutes. - Hôpital : 10 minutes

4 chambres

♣ 572m² Taille de la parcelle

3 salles de bains

Piscine

★ 164m² Taille de construction