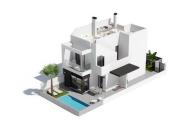

## 3 chambre Villa à vendre dans San Javier, Murcia 353.000€

VILLAS NOUVELLEMENT CONSTRUITES À SANTIAGO DE LA RIBERA Nouvelle construction de 14 villas à Santiago de la Ribera. De belles villas avec piscine privée, des zones terrasses et un grand solarium pour chaque unité. Chaque propriété dispose de 3 chambres à coucher et de 2 ou 3 salles de bains équipées et a été conçue avec un style contemporain et un concept ouvert, composé d'une cuisine et d'un salon-salle à manger entièrement équipés, de placards. Le développement est situé à Santiago de la Ribera, Murcia, entouré de tous les services, des installations sportives, près de plusieurs terrains de golf et à 5 minutes des plages de Mar Menor et 10 minutes de la mer Méditerranée. La propriété répondra aux normes les plus élevées et sera équipée de : Piscine privée. Cuisine entièrement meublée et équipée de plaques vitrocéramiques, hotte aspirante, four, micro-ondes, réfrigérateur en finition cristal, et lave-vaisselle intégré. Éclairage LED: à l'intérieur de la propriété (cuisine, couloirs et salles de bains), ainsi que dans les espaces extérieurs. Armoires doublées avec tiroirs. Salles de bains entièrement équipées avec meuble-lavabo suspendu, toilettes, miroir, douche et écrans de douche. Chauffe-serviettes électriques muraux. Préinstallation de la climatisation par conduits. Stores motorisés dans les chambres. Porte de parking motorisée. Solarium. Santiago de la Ribera se trouve sur la Mar Menor, sur la côte de Murcie. Cet ancien village de pêcheurs dispose de 4 kilomètres de plage, avec du sable fin et doré. Ses eaux méditerranéennes sont idéales pour profiter du soleil, de la mer et des sports nautiques toute l'année. Il possède une jolie promenade bordée de palmiers qui longe la plage. Complexe situé à 30 minutes de l'aéroport de Murcia - Corvera et à 1 heure de l'aéroport d'Alicante.