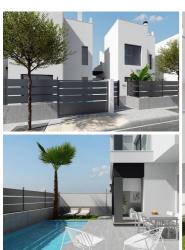

## 3 chambre Villa à vendre dans San Javier, Murcia 353.000€

VILLAS NOUVELLEMENT CONSTRUITES À SANTIAGO DE LA RIBERA Nouvelle construction de 14 villas à Santiago de la Ribera. De belles villas avec piscine privée, des zones terrasses et un grand solarium pour chaque unité. Chaque propriété dispose de 3 chambres à coucher et de 2 ou 3 salles de bains équipées et a été conçue avec un style contemporain et un concept ouvert, composé d'une cuisine et d'un salon-salle à manger entièrement équipés, de placards. Le développement est situé à Santiago de la Ribera, Murcia, entouré de tous les services, des installations sportives, près de plusieurs terrains de golf et à 5 minutes des plages de Mar Menor et 10 minutes de la mer Méditerranée. La propriété répondra aux normes les plus élevées et sera équipée de : Piscine privée. Cuisine entièrement meublée et équipée de plaques vitrocéramiques, hotte aspirante, four, micro-ondes, réfrigérateur en finition cristal, et lave-vaisselle intégré. Éclairage LED: à l'intérieur de la propriété (cuisine, couloirs et salles de bains), ainsi que dans les espaces extérieurs. Armoires doublées avec tiroirs. Salles de bains entièrement équipées avec meuble-lavabo suspendu, toilettes, miroir, douche et écrans de douche. Chauffe-serviettes électriques muraux. Préinstallation de la climatisation par conduits. Stores motorisés dans les chambres. Porte de parking motorisée. Solarium. Santiago de la Ribera se trouve sur la Mar Menor, sur la côte de Murcie. Cet ancien village de pêcheurs dispose de 4 kilomètres de plage, avec du sable fin et doré. Ses eaux méditerranéennes sont idéales pour profiter du soleil, de la mer et des sports nautiques toute l'année. Il possède une jolie promenade bordée de palmiers qui longe la plage. Complexe situé à 30 minutes de l'aéroport de Murcia - Corvera et à 1 heure de l'aéroport d'Alicante.