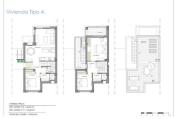

3 chambres

♣ 164m² Taille de la parcelle

3 salles de bains

Piscine

★ 109m² Taille de construction