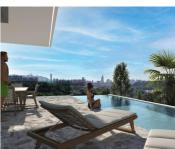

- 4 chambres spacieuses + 4 salles de bains en suite + toilettes invités - Grandes parcelles avec vue sur la mer et l'horizon de Benidorm - Piscine privée à débordement de 10 x 3 m avec électrolyse au sel et pompe à chaleur. - Jardin de style méditerranéen avec plantes, palmiers, gazon artificiel, éclairage et système d'irrigation automatique, Grand garage pour deux voitures et débarras séparé - Ascenseur hydraulique dans la maison - Matériaux et finitions design de haute qualité - Grande cuisine équipée d'appareils design Siemens - Buanderie séparée équipée d'un lave-linge et d'un sèche-linge Siemens - Système d'air conditionné canalisé Mitsubishi avec AirZone - Système de chauffage par le sol Mitsubishi avec pompe à chaleur - Système de chauffage par le sol Mitsubishi avec pompe à chaleur - Système de chauffage par le sol Mitsubishi avec pompe à chaleur. Chauffage au sol Mitsubishi avec système aérothermique Mitsubishi - Domotique pour le chauffage au sol et la climatisation - Salles de bains complètes avec écrans et chauffage au sol - Robinetterie design Hansgrohe - Eau chaude sanitaire par chauffage aérothermique - Installation d'un adoucisseur d'eau et d'un système d'osmose - Volets motorisés à fermeture automatique dans les chambres à coucher - Hauts plafonds d'environ 3,30 m de hauteur - Hauts plafonds à l'intérieur de l'immeuble, à l'extérieur et à l'intérieur.