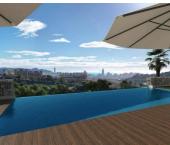

- 4 chambres spacieuses + 4 salles de bains en suite + toilettes invités - Grandes parcelles avec vue sur la mer et l'horizon de Benidorm - Piscine privée à débordement de 10 x 3 m avec électrolyse au sel et pompe à chaleur. - Jardin de style méditerranéen avec plantes, palmiers, gazon artificiel, éclairage et système d'irrigation automatique, Grand garage pour deux voitures et débarras séparé - Ascenseur hydraulique dans la maison - Matériaux et finitions design de haute qualité - Grande cuisine équipée d'appareils design Siemens - Buanderie séparée équipée d'un lave-linge et d'un sèche-linge Siemens - Système d'air conditionné canalisé Mitsubishi avec AirZone - Système de chauffage par le sol Mitsubishi avec pompe à chaleur - Système de chauffage par le sol Mitsubishi avec pompe à chaleur - Système de chauffage par le sol Mitsubishi avec pompe à chaleur. Chauffage au sol Mitsubishi avec système aérothermique Mitsubishi - Domotique pour le chauffage au sol et la climatisation - Salles de bains complètes avec écrans et chauffage au sol - Robinetterie design Hansgrohe - Eau chaude sanitaire par chauffage aérothermique - Installation d'un adoucisseur d'eau et d'un système d'osmose - Volets motorisés à fermeture automatique dans les chambres à coucher - Hauts plafonds d'environ 3,30 m de hauteur - Hauts plafonds à l'intérieur de l'immeuble, à l'extérieur et à l'intérieur.