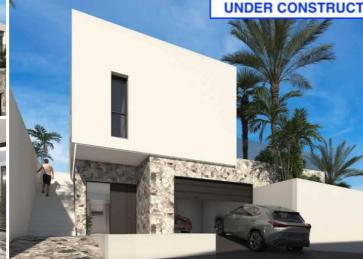

## 4 chambre Villa à vendre dans Finestrat, Alicante 1.270.000€

4 villas design uniques sur de grands terrains pour des clients qui veulent le meilleur du meilleur.

Au rez-de-chaussée, vous trouverez un hall d'entrée avec escalier, ascenseur et vestiaire, des toilettes pour invités, 2 chambres avec salle de bains, une cuisine ouverte sur un espace de vie avec de grandes portes coulissantes donnant sur une terrasse couverte, une terrasse ouverte avec une piscine à débordement. Au rez-de-chaussée, vous trouverez un garage pour 2 voitures, une salle de stockage, un local technique, un hall d'entrée séparé, un ascenseur, une buanderie, un hall d'escalier, une grande salle polyvalente, un patio fermé, 2 chambres avec salle de bains, ainsi que le local technique de la piscine. - Plus de 300 m2 d'espace de vie spectaculaire sur deux niveaux.

- 4 chambres spacieuses + 4 salles de bains en suite + toilettes invités - Grandes parcelles avec vue sur la mer et l'horizon de Benidorm - Piscine privée à débordement de 10 x 3 m avec électrolyse au sel et pompe à chaleur. - Jardin de style méditerranéen avec plantes, palmiers, gazon artificiel, éclairage et système d'irrigation automatique, Grand garage pour deux voitures et débarras séparé - Ascenseur hydraulique dans la maison - Matériaux et finitions design de haute qualité - Grande cuisine équipée d'appareils design Siemens - Buanderie séparée équipée d'un lave-linge et d'un sèche-linge Siemens - Système d'air conditionné canalisé Mitsubishi avec AirZone - Système de chauffage par le sol Mitsubishi avec pompe à chaleur - Système de chauffage par le sol Mitsubishi avec pompe à chaleur - Système de chauffage par le sol Mitsubishi avec pompe à chaleur. Chauffage au sol Mitsubishi avec système aérothermique Mitsubishi - Domotique pour le chauffage au sol et la climatisation - Salles de bains complètes avec écrans et chauffage au sol - Robinetterie design Hansgrohe - Eau chaude sanitaire par chauffage aérothermique - Installation d'un adoucisseur d'eau et d'un système d'osmose - Volets motorisés à fermeture automatique dans les chambres à coucher - Hauts plafonds d'environ 3,30 m de hauteur - Hauts plafonds à l'intérieur de l'immeuble, à l'extérieur et à l'intérieur.