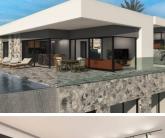

## 4 chambre Villa à vendre dans Finestrat, Alicante 1.270.000€

4 villas design uniques sur de grands terrains pour des clients qui veulent le meilleur du meilleur.

Au rez-de-chaussée, vous trouverez un hall d'entrée avec escalier, ascenseur et vestiaire, des toilettes pour invités, 2 chambres avec salle de bains, une cuisine ouverte sur un espace de vie avec de grandes portes coulissantes donnant sur une terrasse couverte, une terrasse ouverte avec une piscine à débordement. Au rez-de-chaussée, vous trouverez un garage pour 2 voitures, une salle de stockage, un local technique, un hall d'entrée séparé, un ascenseur, une buanderie, un hall d'escalier, une grande salle polyvalente, un patio fermé, 2 chambres avec salle de bains, ainsi que le local technique de la piscine. - Plus de 300 m2 d'espace de vie spectaculaire sur deux niveaux.

- 4 chambres spacieuses + 4 salles de bains en suite + toilettes invités - Grandes parcelles avec vue sur la mer et l'horizon de Benidorm - Piscine privée à débordement de 10 x 3 m avec électrolyse au sel et pompe à chaleur. - Jardin de style méditerranéen avec plantes, palmiers, gazon artificiel, éclairage et système d'irrigation automatique, Grand garage pour deux voitures et débarras séparé - Ascenseur hydraulique dans la maison - Matériaux et finitions design de haute qualité - Grande cuisine équipée d'appareils design Siemens - Buanderie séparée équipée d'un lave-linge et d'un sèche-linge Siemens - Système d'air conditionné canalisé Mitsubishi avec AirZone - Système de chauffage par le sol Mitsubishi avec pompe à chaleur - Système de chauffage par le sol Mitsubishi avec pompe à chaleur - Système de chauffage par le sol Mitsubishi avec pompe à chaleur. Chauffage au sol Mitsubishi avec système aérothermique Mitsubishi - Domotique pour le chauffage au sol et la climatisation - Salles de bains complètes avec écrans et chauffage au sol - Robinetterie design Hansgrohe - Eau chaude sanitaire par chauffage aérothermique - Installation d'un adoucisseur d'eau et d'un système d'osmose - Volets motorisés à fermeture automatique dans les chambres à coucher - Hauts plafonds d'environ 3,30 m de hauteur - Hauts plafonds à l'intérieur de l'immeuble, à l'extérieur et à l'intérieur.