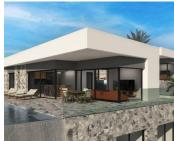

## 4 chambre Villa à vendre dans Finestrat, Alicante 1.270.000€

4 villas design uniques sur de grands terrains pour des clients qui veulent le meilleur du meilleur.

Au rez-de-chaussée, vous trouverez un hall d'entrée avec escalier, ascenseur et vestiaire, des toilettes pour invités, 2 chambres avec salle de bains, une cuisine ouverte sur un espace de vie avec de grandes portes coulissantes donnant sur une terrasse couverte, une terrasse ouverte avec une piscine à débordement. Au rez-de-chaussée, vous trouverez un garage pour 2 voitures, une salle de stockage, un local technique, un hall d'entrée séparé, un ascenseur, une buanderie, un hall d'escalier, une grande salle polyvalente, un patio fermé, 2 chambres avec salle de bains, ainsi que le local technique de la piscine. - Plus de 300 m2 d'espace de vie spectaculaire sur deux niveaux.

- 4 chambres spacieuses + 4 salles de bains en suite + toilettes invités - Grandes parcelles avec vue sur la mer et l'horizon de Benidorm - Piscine privée à débordement de 10 x 3 m avec électrolyse au sel et pompe à chaleur. - Jardin de style méditerranéen avec plantes, palmiers, gazon artificiel, éclairage et système d'irrigation automatique, Grand garage pour deux voitures et débarras séparé - Ascenseur hydraulique dans la maison - Matériaux et finitions design de haute qualité - Grande cuisine équipée d'appareils design Siemens - Buanderie séparée équipée d'un lave-linge et d'un sèche-linge Siemens - Système d'air conditionné canalisé Mitsubishi avec AirZone - Système de chauffage par le sol Mitsubishi avec pompe à chaleur - Système de chauffage par le sol Mitsubishi avec pompe à chaleur - Système de chauffage par le sol Mitsubishi avec pompe à chaleur. Chauffage au sol Mitsubishi avec système aérothermique Mitsubishi - Domotique pour le chauffage au sol et la climatisation - Salles de bains complètes avec écrans et chauffage au sol - Robinetterie design Hansgrohe - Eau chaude sanitaire par chauffage aérothermique - Installation d'un adoucisseur d'eau et d'un système d'osmose - Volets motorisés à fermeture automatique dans les chambres à coucher - Hauts plafonds d'environ 3,30 m de hauteur - Hauts plafonds à l'intérieur de l'immeuble, à l'extérieur et à l'intérieur.