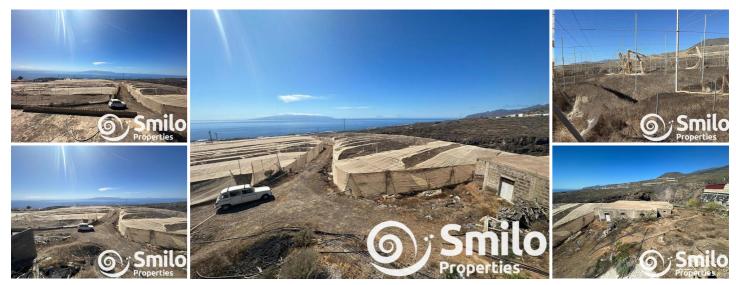

## Terrain à vendre dans Adeje, Tenerife 650.000€

REF 6097

This impressive plot of land, with an extension of 24.000 m2, has 17.500 m2 fully deeded. Located only 400 metres above sea level, it offers breathtaking panoramic sea views.

In addition, you will find a warehouse of 18 x 11 square metres, perfect for storage or a commercial project, as well as four tack rooms with a total of 18 x 4.5 square metres, offering numerous possibilities for use.

The property also boasts a large water pond with a capacity of five thousand five hundred pipes and five hundred litres per pipe, guaranteeing a constant and abundant supply of water.

The access to the property is completely asphalted, providing comfort and ease of transport.