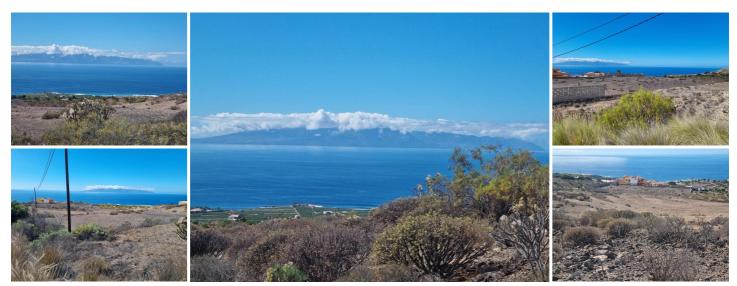

## Terrain à vendre dans Guia de Isora, Tenerife 339.900€

Welcome to Smilo Properties, your gateway to magnificent opportunities in the south of Tenerife.

Today we are pleased to present an impressive rustic land with privileged sea views, located in the beautiful area of Eras de Llano, in the Municipality of Guía de Isora. With a vast area of 18,000 square meters and complemented by an additional 600 m2 where the water tank is located, this land is a true natural treasure.

Imagine enjoying the serenity and rural charm of agriculture while delighting in the panoramic sea views. This land gives you the opportunity to combine agricultural productivity.

The continuity of agricultural activity has been conceived in perfect harmony. This will allow you to make the most of the natural environment and its beauty.

The strategic location of this land in Guía de Isora, known for its stunning landscapes, picturesque villages, and pleasant climate year-round, will allow you to enjoy a unique experience. Here, the sea and mountains merge to create a spectacular setting.