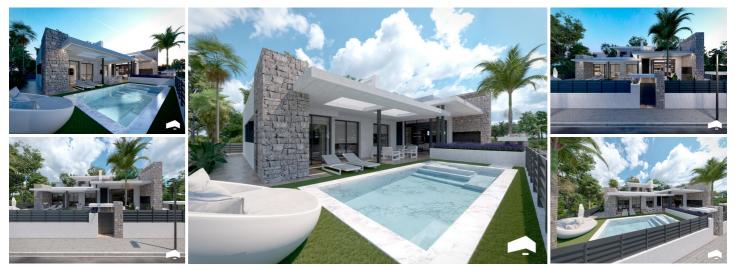

## 3 chambre Villa à vendre dans Santa Rosalia, Murcia 973.000€

Stunning new modern Altea Villas for sale located in the award winning Santa Rosalia Resort in the Murcia region.15 independent One Level Villas with a total of 391 m2 built! On the main level (157 m2) there is an open plan design with the living, dining and kitchen area all flowing seamlessly throughout this space. You are also able to extend this area out via the glass doors to the terraces, and gardens and private swimming pool area. Back inside on the main floor are 3 large double bedrooms, and 3 modern stylish bathrooms. Their is a rooftop solarium (85 m2) with far reaching views and all day sunshine. It has a pre - installation for jacuzzi and a bar. To the lower floor (basement) you have space in which to create a variety of rooms, a home office, a gym, bedrooms, movie room and more. The villa Altea stands out for its high quality finishes and for its well used spaces! Plots from 394 m2 up to 558 m2. Santa Rosalia Lake & Life Resort is a fantastic new tropical resort located at 4 km from the beaches of Los Alcázares on the Costa Cálida. The closed complex is around 700,000 m<sup>2</sup> and full of palm trees all with new properties that are being built around an enormous 16000 m<sup>2</sup> lake with white sand beach areas, sports, beach bars and much more. It is an ideal place to relax in the sun, cool off in the turquoise waters, do water sports, or have a beer with friends or taste Mediterranean cuisine. Murcia Corvera airport is a 20 minutes drive, Alicante airport a 50 minutes drive. Beautiful luxurious apartments on a fantastic tropical resort !

- 🛤 3 chambres
- 410m<sup>2</sup> Taille de la parcelle
- Roof terrace
- Close to golf resort
- Close to schools
- Close to sports facilities
- Fitted Wardrobes
- Double Glazing

## 🖕 🛛 2 salles de bains

- Piscine
- Blinds
- ✓ Walking distance to shops, restaurants, ...
- Security Surveillance
- Close to medical centre
- Large Private Roof Terrace
- Air Conditioning

- ✤ 391m<sup>2</sup> Taille de construction
- Covered Seating Area
- Close to shops, restaurants, ...
- Good access
- Close To Town And Amenities
- Gated community
- Bars And Restaurants
- Covered Terrace